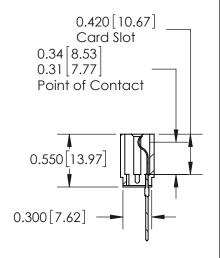

## SECTION A-A

| 717 Series Ultra-Mate Card Edge Connector - Press Fit |                          |                                                                                                                                                                                                   |                | ACAD REFERENCE NO. 717-ENG MASTER |                 |       |
|-------------------------------------------------------|--------------------------|---------------------------------------------------------------------------------------------------------------------------------------------------------------------------------------------------|----------------|-----------------------------------|-----------------|-------|
|                                                       |                          |                                                                                                                                                                                                   | DRAWN:         | J.LEE                             | DATE: AUG.28/09 |       |
| Part Number: 717-008-545-101                          |                          |                                                                                                                                                                                                   | CHECKED:       |                                   | DATE:           |       |
| YOUR CONNECTION TO                                    | EDAC INC                 | THESE DRAWINGS AND SPECIFICATIONS ARE THE PROPERTY OF EDAC INC., AND SHALL NOT BE REPRODUCED, OR COPIED OR USED AS THE BASIS FOR THE MANUFACTURE OR SALE OF APPARATUS WITHOUT WRITTEN PERMISSION. | SCALE:         |                                   | SHEET 1 OF 1    |       |
|                                                       | TORONTO, ONTARIO         |                                                                                                                                                                                                   | DRAWING NUMBER |                                   |                 | ISSUE |
|                                                       | CANADA QUALITY & SERVICE |                                                                                                                                                                                                   | 717-ENG MASTER |                                   | 3               | 1     |
|                                                       |                          |                                                                                                                                                                                                   |                |                                   |                 |       |