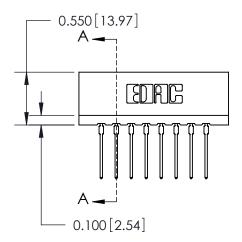

THIS IS A C.A.D. GENERATED DRAWING DO NOT MAKE MANUAL REVISIONS TO MASTER.

ISSUE NUMBER

ORIGINAL

Contact Information
545-Wire Wrap, High Point - Tail LG.=.560(14.22)
.156" (3.96mm) Contact Spacing x .200" (5.08mm) Row Spacing

## SECTION A-A

| 717 Series Ultra-Mate Card Edge Connector - Press Fit |                          |                                                                                                                                                                                                   |                | ACAD REFERENCE NO. 717-ENG MASTER |                 |       |
|-------------------------------------------------------|--------------------------|---------------------------------------------------------------------------------------------------------------------------------------------------------------------------------------------------|----------------|-----------------------------------|-----------------|-------|
|                                                       |                          |                                                                                                                                                                                                   | DRAWN:         | J.LEE                             | DATE: AUG.28/09 |       |
| Part Number: 717-008-545-101                          |                          |                                                                                                                                                                                                   | CHECKED:       |                                   | DATE:           |       |
| YOUR CONNECTION TO                                    | EDAC INC                 | THESE DRAWINGS AND SPECIFICATIONS ARE THE PROPERTY OF EDAC INC., AND SHALL NOT BE REPRODUCED, OR COPIED OR USED AS THE BASIS FOR THE MANUFACTURE OR SALE OF APPARATUS WITHOUT WRITTEN PERMISSION. | SCALE:         |                                   | SHEET 1 OF 1    |       |
|                                                       | TORONTO, ONTARIO         |                                                                                                                                                                                                   | DRAWING NUMBER |                                   |                 | ISSUE |
|                                                       | CANADA QUALITY & SERVICE |                                                                                                                                                                                                   | 717-ENG MASTER |                                   | 3               | 1     |
|                                                       |                          |                                                                                                                                                                                                   |                |                                   |                 |       |