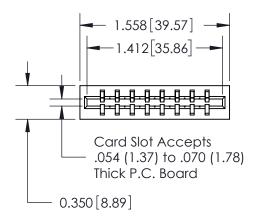

THIS IS A C.A.D. GENERATED DRAWING DO NOT MAKE MANUAL REVISIONS TO MASTER.

ISSUE NUMBER

ORIGINAL

Contact Information
545-Wire Wrap, High Point - Tail LG.=.560(14.22)
.156" (3.96mm) Contact Spacing x .200" (5.08mm) Row Spacing