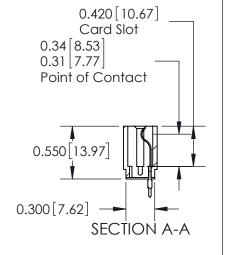

THIS IS A C.A.D. GENERATED DRAWING DO NOT MAKE MANUAL REVISIONS TO MASTER.

Contact Information
525-P.C. Tail, High Point - Tail LG.=.190(4.83)
.156" (3.96mm) Contact Spacing x .200" (5.08mm) Row Spacing