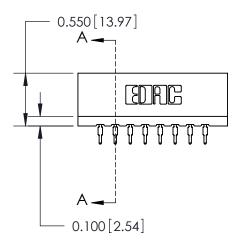

THIS IS A C.A.D. GENERATED DRAWING DO NOT MAKE MANUAL REVISIONS TO MASTER.

Contact Information
525-P.C. Tail, High Point - Tail LG.=.190(4.83)
.156" (3.96mm) Contact Spacing x .200" (5.08mm) Row Spacing