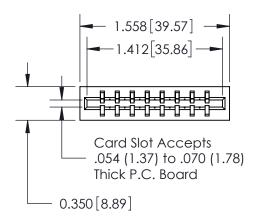

THIS IS A C.A.D. GENERATED DRAWING DO NOT MAKE MANUAL REVISIONS TO MASTER.

Contact Information
525-P.C. Tail, High Point - Tail LG.=.190(4.83)
.156" (3.96mm) Contact Spacing x .200" (5.08mm) Row Spacing