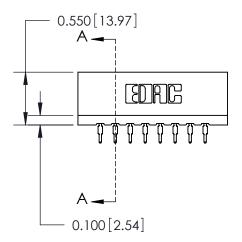

## Contact Information 520-P.C. Tail, Regular Point - Tail LG.=.190(4.83) .156" (3.96mm) Contact Spacing x .200" (5.08mm) Row Spacing

Note: MBB switching contacts assembled in specified positions are available on request.