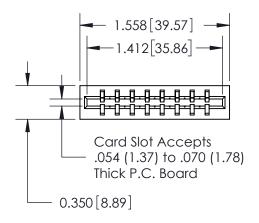

## Contact Information 520-P.C. Tail, Regular Point - Tail LG.=.190(4.83) .156" (3.96mm) Contact Spacing x .200" (5.08mm) Row Spacing

Note: MBB switching contacts assembled in specified positions are available on request.