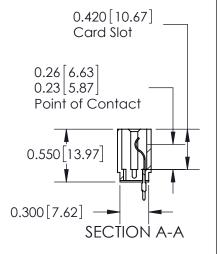

## Contact Information 520-P.C. Tail, Regular Point - Tail LG.=.190(4.83) .156" (3.96mm) Contact Spacing x .200" (5.08mm) Row Spacing

Note: MBB switching contacts assembled in specified positions are available on request.