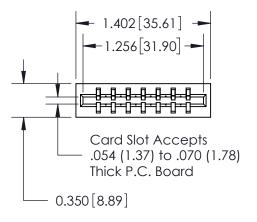

## SECTION A-A

| 717 Series Ultra-Mate Card Edge Connector - Press Fit |                                                                                                                                                                                                   | ACAD REFERENCE NO. 717-ENG MASTER |                 | IASTER |
|-------------------------------------------------------|---------------------------------------------------------------------------------------------------------------------------------------------------------------------------------------------------|-----------------------------------|-----------------|--------|
|                                                       |                                                                                                                                                                                                   | DRAWN: J.LEE                      | DATE: AUG.28/09 |        |
| Part Number: 717-007-540-101                          |                                                                                                                                                                                                   | CHECKED:                          | DATE:           |        |
| EDAC INC                                              | THESE DRAWINGS AND SPECIFICATIONS ARE THE PROPERTY OF EDAC INC., AND SHALL NOT BE REPRODUCED, OR COPIED OR USED AS THE BASIS FOR THE MANUFACTURE OR SALE OF APPARATUS WITHOUT WRITTEN PERMISSION. | SCALE:                            | SHEET 1         | I OF 1 |
| CANADA CANADA                                         |                                                                                                                                                                                                   | DRAWING NUMBER                    |                 | ISSUE  |
|                                                       |                                                                                                                                                                                                   | 717-ENG MASTER                    |                 | 1      |