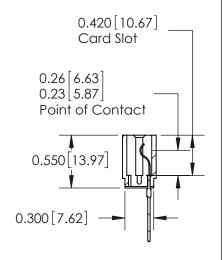

## Contact Information 540-Wire Wrap, Regular Point - Tail LG.=.560(14.22) .156" (3.96mm) Contact Spacing x .200" (5.08mm) Row Spacing

Note: MBB switching contacts assembled in specified positions are available on request.

## SECTION A-A

| 717 Series Ultra-Mate Card Edge Connector - Press Fit |                                                                                                                                                                                                   | ACAD REFERENCE NO. 717-ENG MASTER |                 | IASTER |
|-------------------------------------------------------|---------------------------------------------------------------------------------------------------------------------------------------------------------------------------------------------------|-----------------------------------|-----------------|--------|
|                                                       |                                                                                                                                                                                                   | DRAWN: J.LEE                      | DATE: AUG.28/09 |        |
| Part Number: 717-007-540-101                          |                                                                                                                                                                                                   | CHECKED:                          | DATE:           |        |
| EDAC INC                                              | THESE DRAWINGS AND SPECIFICATIONS ARE THE PROPERTY OF EDAC INC., AND SHALL NOT BE REPRODUCED, OR COPIED OR USED AS THE BASIS FOR THE MANUFACTURE OR SALE OF APPARATUS WITHOUT WRITTEN PERMISSION. | SCALE:                            | SHEET 1         | I OF 1 |
| CANADA CANADA                                         |                                                                                                                                                                                                   | DRAWING NUMBER                    |                 | ISSUE  |
|                                                       |                                                                                                                                                                                                   | 717-ENG MASTER                    |                 | 1      |