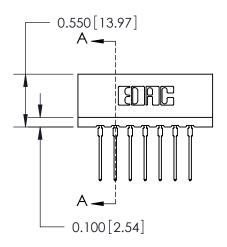

## Contact Information 540-Wire Wrap, Regular Point - Tail LG.=.560(14.22) .156" (3.96mm) Contact Spacing x .200" (5.08mm) Row Spacing

Note: MBB switching contacts assembled in specified positions are available on request.

## SECTION A-A

| 717 Series Ultra-Mate Card Edge Connector - Press Fit |                                                                                                                                                                                                   | ACAD REFERENCE NO. 717-ENG MASTER |                 | IASTER |
|-------------------------------------------------------|---------------------------------------------------------------------------------------------------------------------------------------------------------------------------------------------------|-----------------------------------|-----------------|--------|
|                                                       |                                                                                                                                                                                                   | DRAWN: J.LEE                      | DATE: AUG.28/09 |        |
| Part Number: 717-007-540-101                          |                                                                                                                                                                                                   | CHECKED:                          | DATE:           |        |
| EDAC INC                                              | THESE DRAWINGS AND SPECIFICATIONS ARE THE PROPERTY OF EDAC INC., AND SHALL NOT BE REPRODUCED, OR COPIED OR USED AS THE BASIS FOR THE MANUFACTURE OR SALE OF APPARATUS WITHOUT WRITTEN PERMISSION. | SCALE:                            | SHEET 1         | I OF 1 |
| CANADA CANADA                                         |                                                                                                                                                                                                   | DRAWING NUMBER                    |                 | ISSUE  |
|                                                       |                                                                                                                                                                                                   | 717-ENG MASTER                    |                 | 1      |