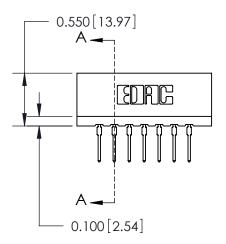

## THIS IS A C.A.D. GENERATED DRAWING DO NOT MAKE MANUAL REVISIONS TO MASTER.

ISSUE NUMBER

ORIGINAL

Contact Information
522-P.C. Tail, Regular Point - Tail LG.=.375(9.53)
.156" (3.96mm) Contact Spacing x .200" (5.08mm) Row Spacing