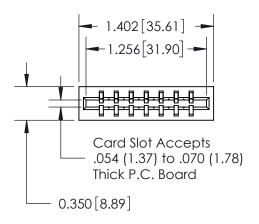

## THIS IS A C.A.D. GENERATED DRAWING DO NOT MAKE MANUAL REVISIONS TO MASTER.

ISSUE NUMBER

ORIGINAL

Contact Information
522-P.C. Tail, Regular Point - Tail LG.=.375(9.53)
.156" (3.96mm) Contact Spacing x .200" (5.08mm) Row Spacing