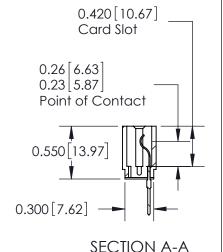

## THIS IS A C.A.D. GENERATED DRAWING DO NOT MAKE MANUAL REVISIONS TO MASTER.

ISSUE NUMBER

ORIGINAL

Contact Information
522-P.C. Tail, Regular Point - Tail LG.=.375(9.53)
.156" (3.96mm) Contact Spacing x .200" (5.08mm) Row Spacing