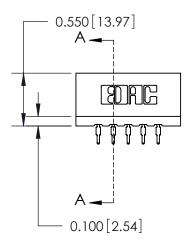

## THIS IS A C.A.D. GENERATED DRAWING DO NOT MAKE MANUAL REVISIONS TO MASTER.

Contact Information
520-P.C. Tail, Regular Point - Tail LG.=.190(4.83)
.156" (3.96mm) Contact Spacing x .200" (5.08mm) Row Spacing