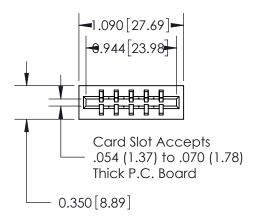

## THIS IS A C.A.D. GENERATED DRAWING DO NOT MAKE MANUAL REVISIONS TO MASTER.

Contact Information
520-P.C. Tail, Regular Point - Tail LG.=.190(4.83)
.156" (3.96mm) Contact Spacing x .200" (5.08mm) Row Spacing