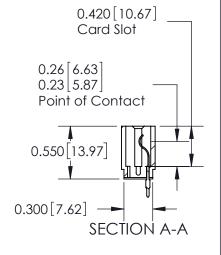

## THIS IS A C.A.D. GENERATED DRAWING DO NOT MAKE MANUAL REVISIONS TO MASTER.

Contact Information
520-P.C. Tail, Regular Point - Tail LG.=.190(4.83)
.156" (3.96mm) Contact Spacing x .200" (5.08mm) Row Spacing