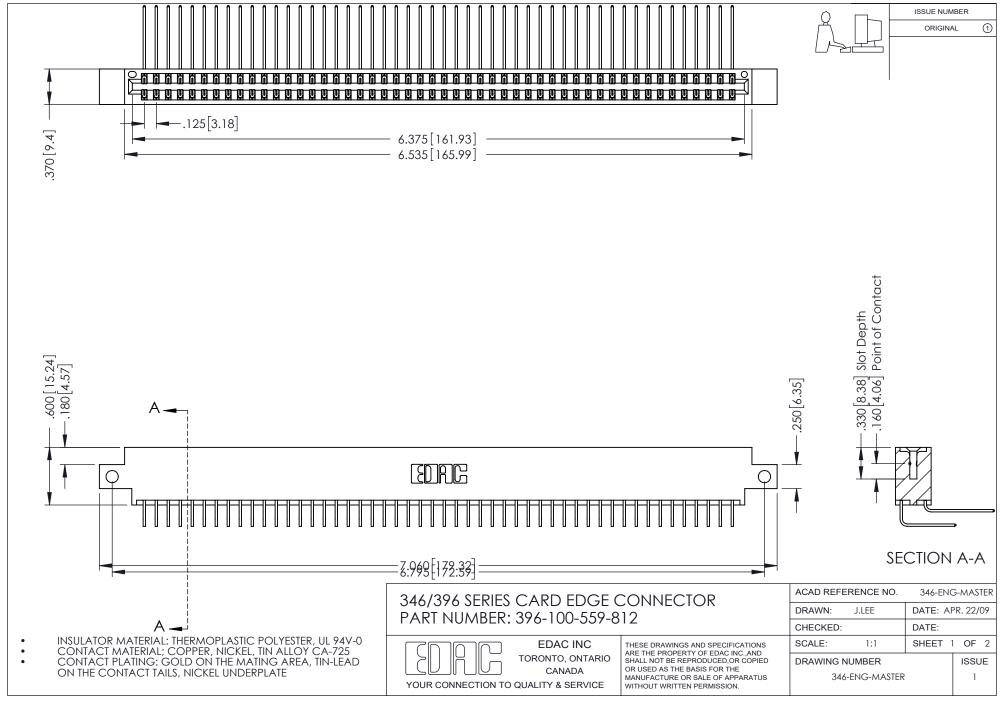

## **Contact Code 556**

INSULATOR MATERIAL: THERMOPLASTIC POLYESTER, UL 94V-0 CONTACT MATERIAL; COPPER, NICKEL, TIN ALLOY CA-725 CONTACT PLATING: GOLD ON THE MATING AREA, TIN-LEAD

ON THE CONTACT TAILS, NICKEL UNDERPLATE

## 346/396 SERIES CARD EDGE CONNECTOR CONTACT CODE 555,556,558,559,560 DIMENSIONS

YOUR CONNECTION TO QUALITY & SERVICE

**EDAC INC** TORONTO, ONTARIO CANADA

THESE DRAWINGS AND SPECIFICATIONS ARE THE PROPERTY OF EDAC INC.,AND SHALL NOT BE REPRODUCED, OR COPIED OR USED AS THE BASIS FOR THE MANUFACTURE OR SALE OF APPARATUS WITHOUT WRITTEN PERMISSION.