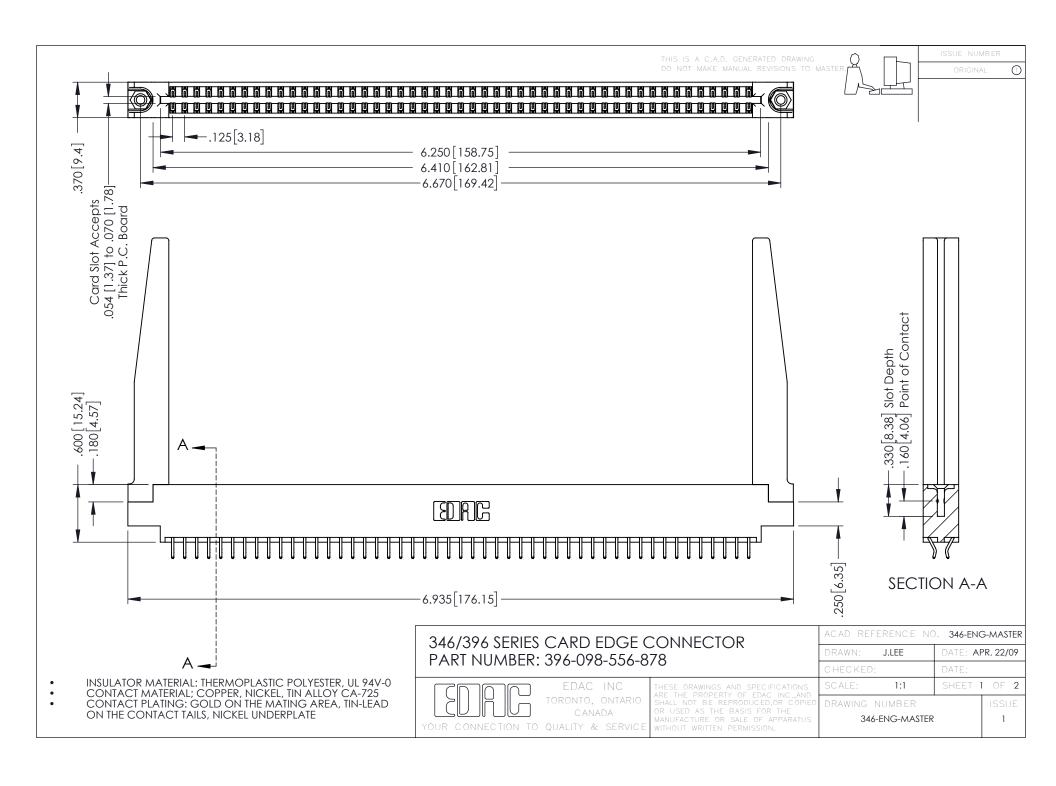

**Contact Code 555** 

**Contact Code 556** 

INSULATOR MATERIAL: THERMOPLASTIC POLYESTER, UL 94V-0 CONTACT MATERIAL; COPPER, NICKEL, TIN ALLOY CA-725

CONTACT PLATING: GOLD ON THE MATING AREA, TIN-LEAD ON THE CONTACT TAILS, NICKEL UNDERPLATE

## 346/396 SERIES CARD EDGE CONNECTOR CONTACT CODE 555,556,558,559,560 DIMENSIONS

YOUR CONNECTION TO QUALITY & SERVICE

|   | ACAD REFERENCE NO. 346-ENG-MASTER |                  |
|---|-----------------------------------|------------------|
|   | DRAWN: J.LEE                      | DATE: APR. 22/09 |
|   | CHECKED:                          | DATE:            |
|   | SCALE: 1:1                        | SHEET 2 OF 2     |
| D | DRAWING NUMBER                    | ISSUE            |

346-ENG-MASTER