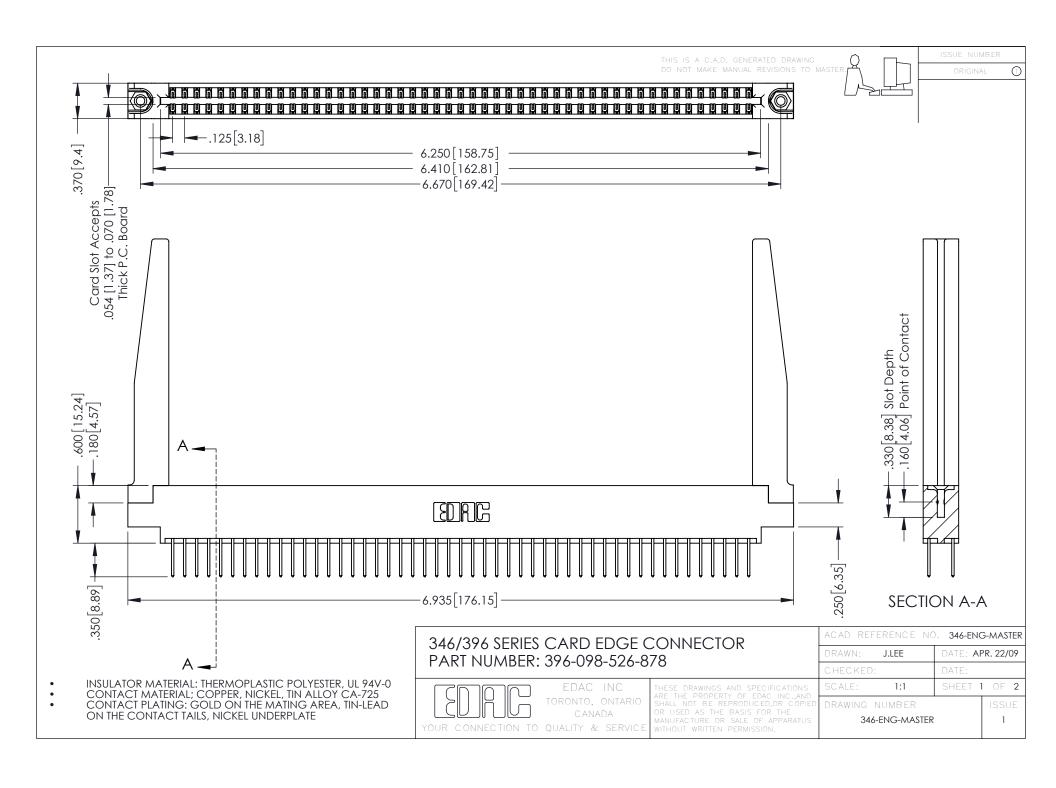

**Contact Code 555** 

**Contact Code 556** 

INSULATOR MATERIAL: THERMOPLASTIC POLYESTER, UL 94V-0 CONTACT MATERIAL; COPPER, NICKEL, TIN ALLOY CA-725

CONTACT PLATING: GOLD ON THE MATING AREA, TIN-LEAD ON THE CONTACT TAILS, NICKEL UNDERPLATE

## 346/396 SERIES CARD EDGE CONNECTOR CONTACT CODE 555,556,558,559,560 DIMENSIONS

YOUR CONNECTION TO QUALITY & SERVICE

|   | ACAD REFERENCE NO. 346-ENG-MASTER |                  |
|---|-----------------------------------|------------------|
|   | DRAWN: J.LEE                      | DATE: APR. 22/09 |
|   | CHECKED:                          | DATE:            |
|   | SCALE: 1:1                        | SHEET 2 OF 2     |
| D | DRAWING NUMBER                    | ISSUE            |

346-ENG-MASTER