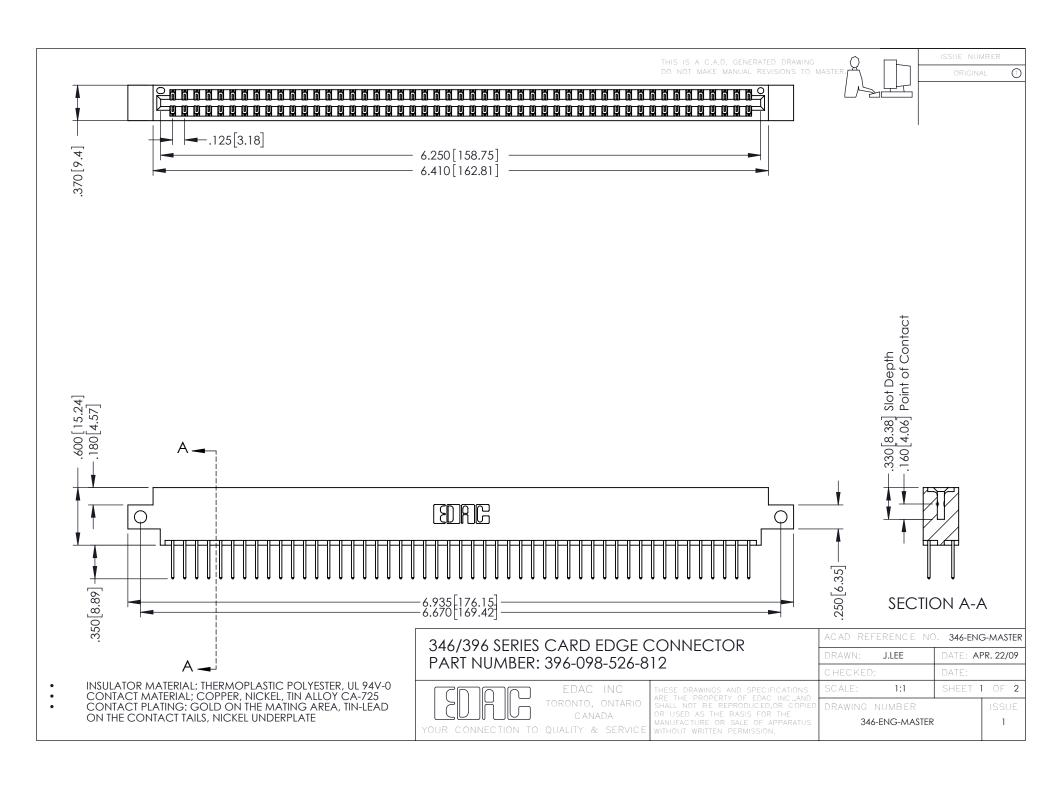

**Contact Code 555** 

**Contact Code 556** 

INSULATOR MATERIAL: THERMOPLASTIC POLYESTER, UL 94V-0 CONTACT MATERIAL; COPPER, NICKEL, TIN ALLOY CA-725

CONTACT PLATING: GOLD ON THE MATING AREA, TIN-LEAD ON THE CONTACT TAILS, NICKEL UNDERPLATE

## 346/396 SERIES CARD EDGE CONNECTOR CONTACT CODE 555,556,558,559,560 DIMENSIONS

YOUR CONNECTION TO QUALITY & SERVICE

|   | ACAD REFERENCE NO. 346-ENG-MASTER |                  |
|---|-----------------------------------|------------------|
|   | DRAWN: J.LEE                      | DATE: APR. 22/09 |
|   | CHECKED:                          | DATE:            |
|   | SCALE: 1:1                        | SHEET 2 OF 2     |
| D | DRAWING NUMBER                    | ISSUE            |

346-ENG-MASTER