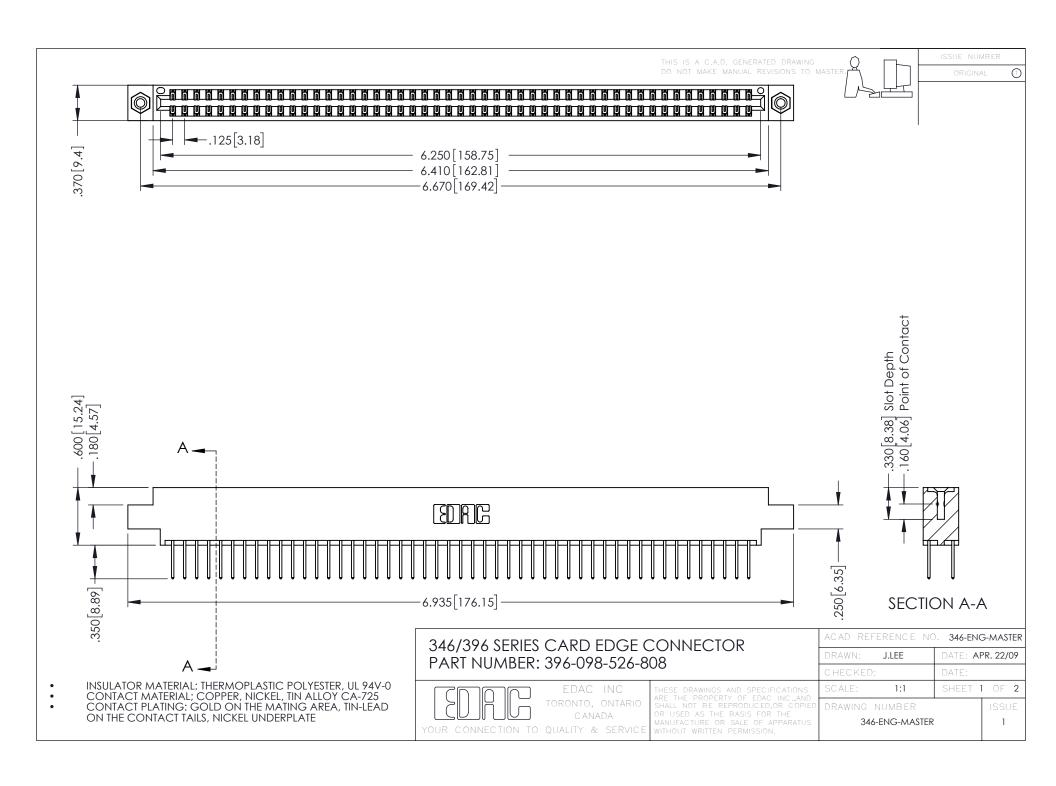

**Contact Code 555** 

**Contact Code 556** 

INSULATOR MATERIAL: THERMOPLASTIC POLYESTER, UL 94V-0 CONTACT MATERIAL; COPPER, NICKEL, TIN ALLOY CA-725

CONTACT PLATING: GOLD ON THE MATING AREA, TIN-LEAD ON THE CONTACT TAILS, NICKEL UNDERPLATE

## 346/396 SERIES CARD EDGE CONNECTOR CONTACT CODE 555,556,558,559,560 DIMENSIONS

YOUR CONNECTION TO QUALITY & SERVICE

|   | ACAD REFERENCE NO. 346-ENG-MASTER |                  |
|---|-----------------------------------|------------------|
|   | DRAWN: J.LEE                      | DATE: APR. 22/09 |
|   | CHECKED:                          | DATE:            |
|   | SCALE: 1:1                        | SHEET 2 OF 2     |
| D | DRAWING NUMBER                    | ISSUE            |

346-ENG-MASTER