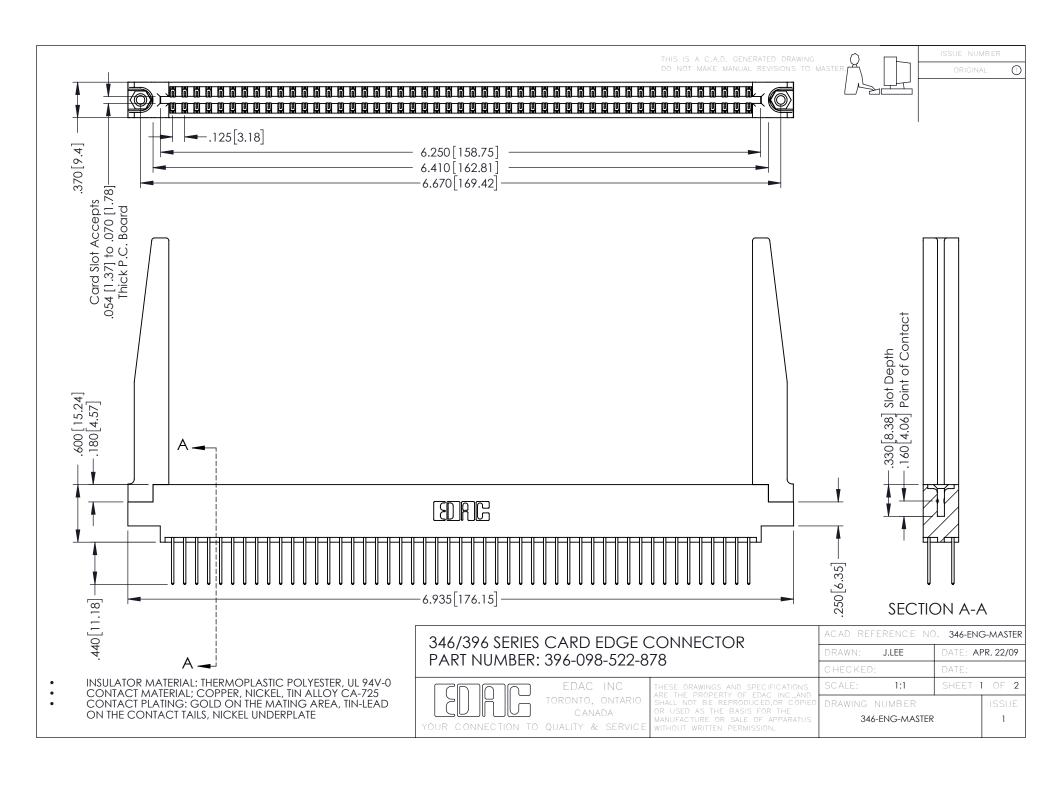

**Contact Code 555** 

**Contact Code 556** 

INSULATOR MATERIAL: THERMOPLASTIC POLYESTER, UL 94V-0 CONTACT MATERIAL; COPPER, NICKEL, TIN ALLOY CA-725

CONTACT PLATING: GOLD ON THE MATING AREA, TIN-LEAD ON THE CONTACT TAILS, NICKEL UNDERPLATE

## 346/396 SERIES CARD EDGE CONNECTOR CONTACT CODE 555,556,558,559,560 DIMENSIONS

YOUR CONNECTION TO QUALITY & SERVICE

|   | ACAD REFERENCE NO. 346-ENG-MASTER |                  |
|---|-----------------------------------|------------------|
|   | DRAWN: J.LEE                      | DATE: APR. 22/09 |
|   | CHECKED:                          | DATE:            |
|   | SCALE: 1:1                        | SHEET 2 OF 2     |
| D | DRAWING NUMBER                    | ISSUE            |

346-ENG-MASTER