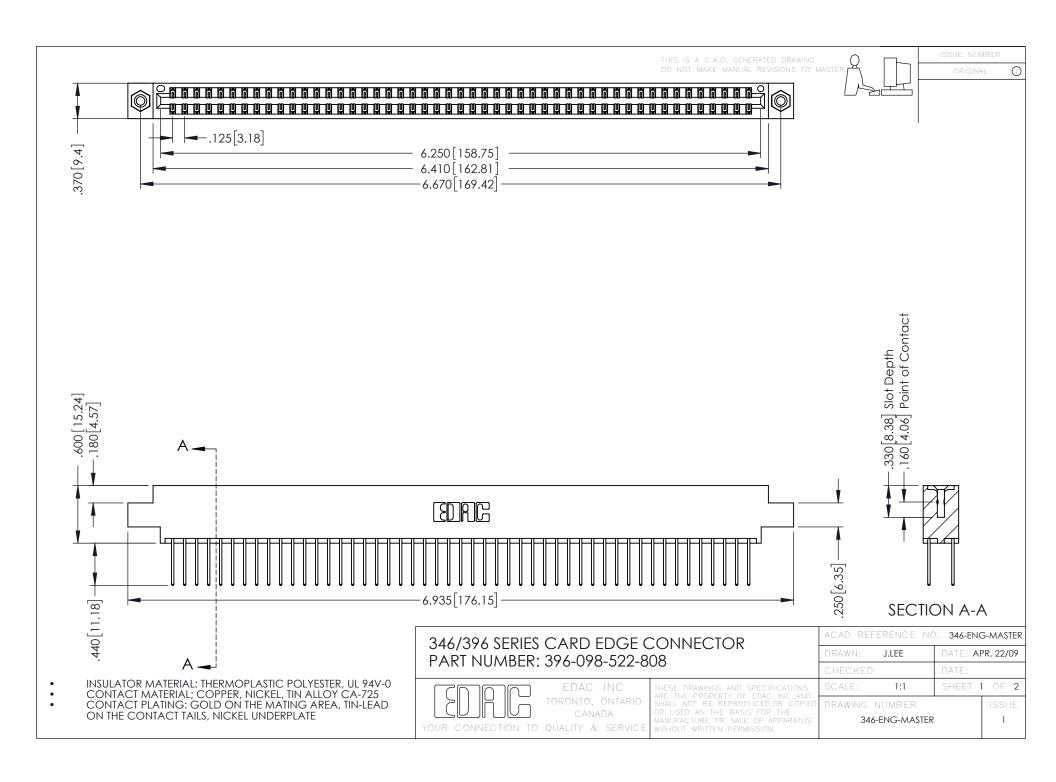

**Contact Code 555** 

**Contact Code 556** 

INSULATOR MATERIAL: THERMOPLASTIC POLYESTER, UL 94V-0 CONTACT MATERIAL; COPPER, NICKEL, TIN ALLOY CA-725

CONTACT PLATING: GOLD ON THE MATING AREA, TIN-LEAD ON THE CONTACT TAILS, NICKEL UNDERPLATE

## 346/396 SERIES CARD EDGE CONNECTOR CONTACT CODE 555,556,558,559,560 DIMENSIONS

YOUR CONNECTION TO QUALITY & SERVICE

|   | ACAD REFERENCE NO. 346-ENG-MASTER |                         |
|---|-----------------------------------|-------------------------|
|   | DRAWN: J.LEE                      | DATE: <b>APR. 22/09</b> |
|   | CHECKED:                          | DATE:                   |
|   | SCALE: 1:1                        | SHEET 2 OF 2            |
| D | DRAWING NUMBER                    | ISSUE                   |