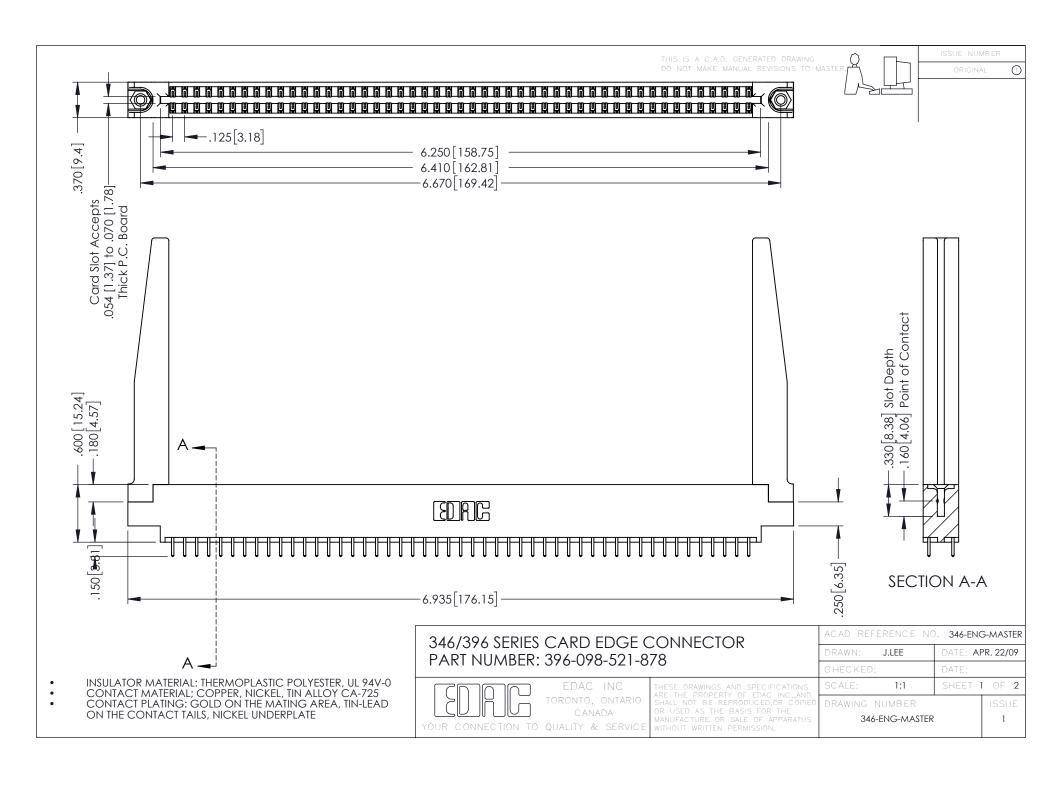

**Contact Code 555** 

**Contact Code 556** 

INSULATOR MATERIAL: THERMOPLASTIC POLYESTER, UL 94V-0 CONTACT MATERIAL; COPPER, NICKEL, TIN ALLOY CA-725

CONTACT PLATING: GOLD ON THE MATING AREA, TIN-LEAD ON THE CONTACT TAILS, NICKEL UNDERPLATE

## 346/396 SERIES CARD EDGE CONNECTOR CONTACT CODE 555,556,558,559,560 DIMENSIONS

YOUR CONNECTION TO QUALITY & SERVICE

|   | ACAD REFERENCE NO. 346-ENG-MASTER |                  |
|---|-----------------------------------|------------------|
|   | DRAWN: J.LEE                      | DATE: APR. 22/09 |
|   | CHECKED:                          | DATE:            |
|   | SCALE: 1:1                        | SHEET 2 OF 2     |
| D | DRAWING NUMBER                    | ISSUE            |

346-ENG-MASTER