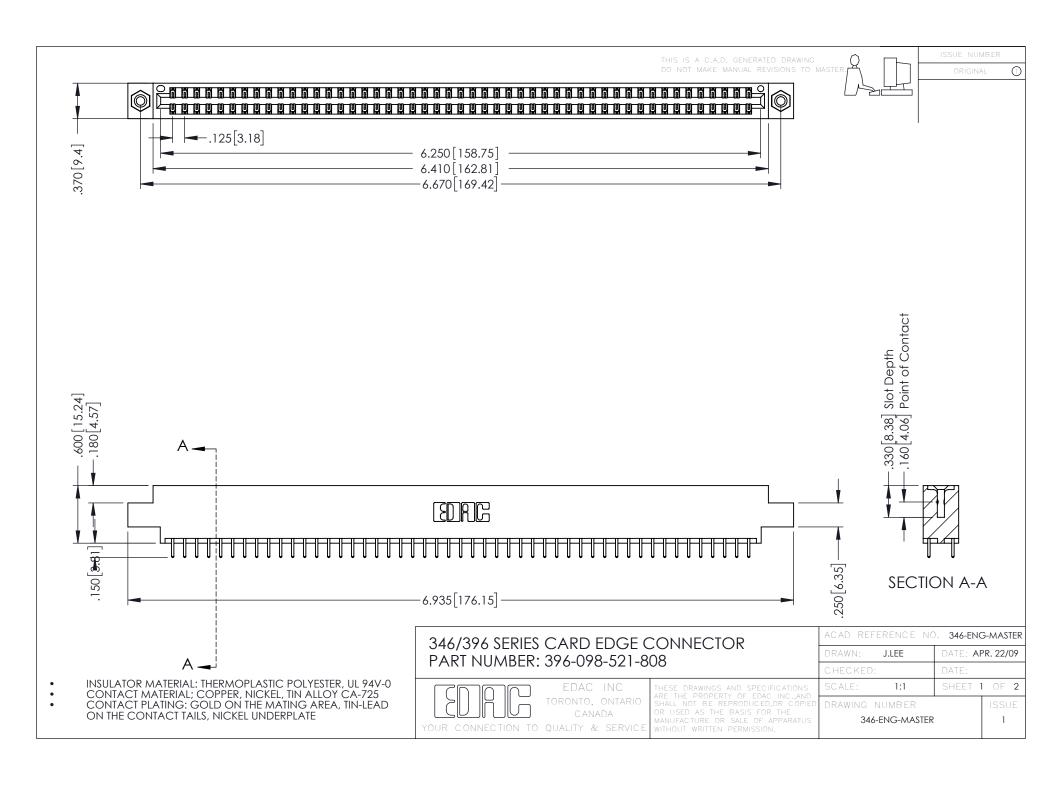

**Contact Code 555** 

**Contact Code 556** 

INSULATOR MATERIAL: THERMOPLASTIC POLYESTER, UL 94V-0 CONTACT MATERIAL; COPPER, NICKEL, TIN ALLOY CA-725

CONTACT PLATING: GOLD ON THE MATING AREA, TIN-LEAD ON THE CONTACT TAILS, NICKEL UNDERPLATE

## 346/396 SERIES CARD EDGE CONNECTOR CONTACT CODE 555,556,558,559,560 DIMENSIONS

YOUR CONNECTION TO QUALITY & SERVICE

|   | ACAD REFERENCE NO. 346-ENG-MASTER |                  |
|---|-----------------------------------|------------------|
|   | DRAWN: J.LEE                      | DATE: APR. 22/09 |
|   | CHECKED:                          | DATE:            |
|   | SCALE: 1:1                        | SHEET 2 OF 2     |
| D | DRAWING NUMBER                    | ISSUE            |

346-ENG-MASTER