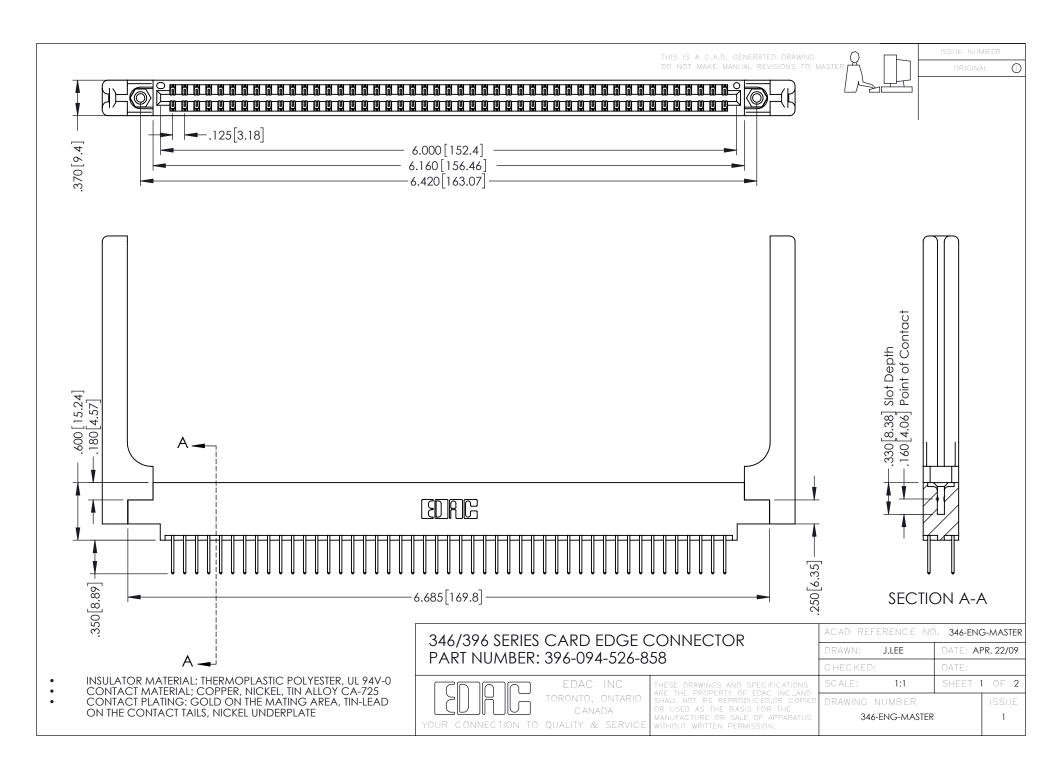

**Contact Code 555** 

**Contact Code 556** 

INSULATOR MATERIAL: THERMOPLASTIC POLYESTER, UL 94V-0 CONTACT MATERIAL; COPPER, NICKEL, TIN ALLOY CA-725

CONTACT PLATING: GOLD ON THE MATING AREA, TIN-LEAD ON THE CONTACT TAILS, NICKEL UNDERPLATE

## 346/396 SERIES CARD EDGE CONNECTOR CONTACT CODE 555,556,558,559,560 DIMENSIONS

YOUR CONNECTION TO QUALITY & SERVICE

|   | ACAD REFERENCE NO. 346-ENG-MASTER |                  |
|---|-----------------------------------|------------------|
|   | DRAWN: J.LEE                      | DATE: APR. 22/09 |
|   | CHECKED:                          | DATE:            |
|   | SCALE: 1:1                        | SHEET 2 OF 2     |
| D | DRAWING NUMBER                    | ISSUE            |

346-ENG-MASTER