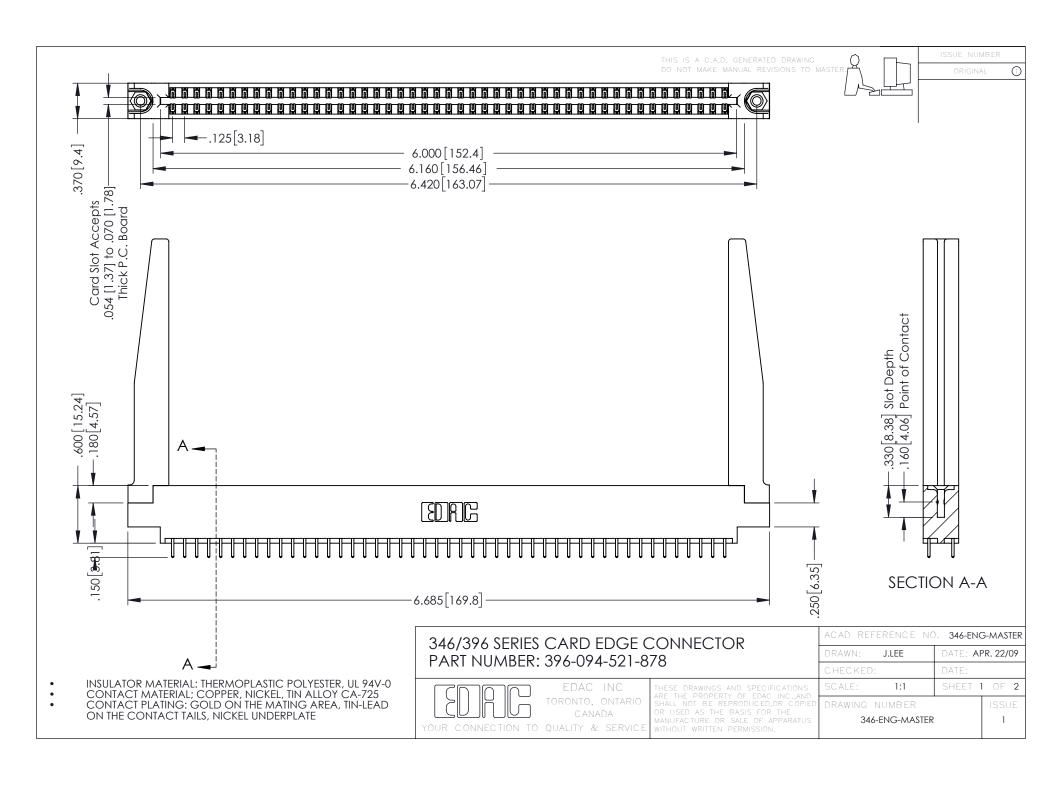

**Contact Code 555** 

**Contact Code 556** 

INSULATOR MATERIAL: THERMOPLASTIC POLYESTER, UL 94V-0 CONTACT MATERIAL; COPPER, NICKEL, TIN ALLOY CA-725

CONTACT PLATING: GOLD ON THE MATING AREA, TIN-LEAD ON THE CONTACT TAILS, NICKEL UNDERPLATE