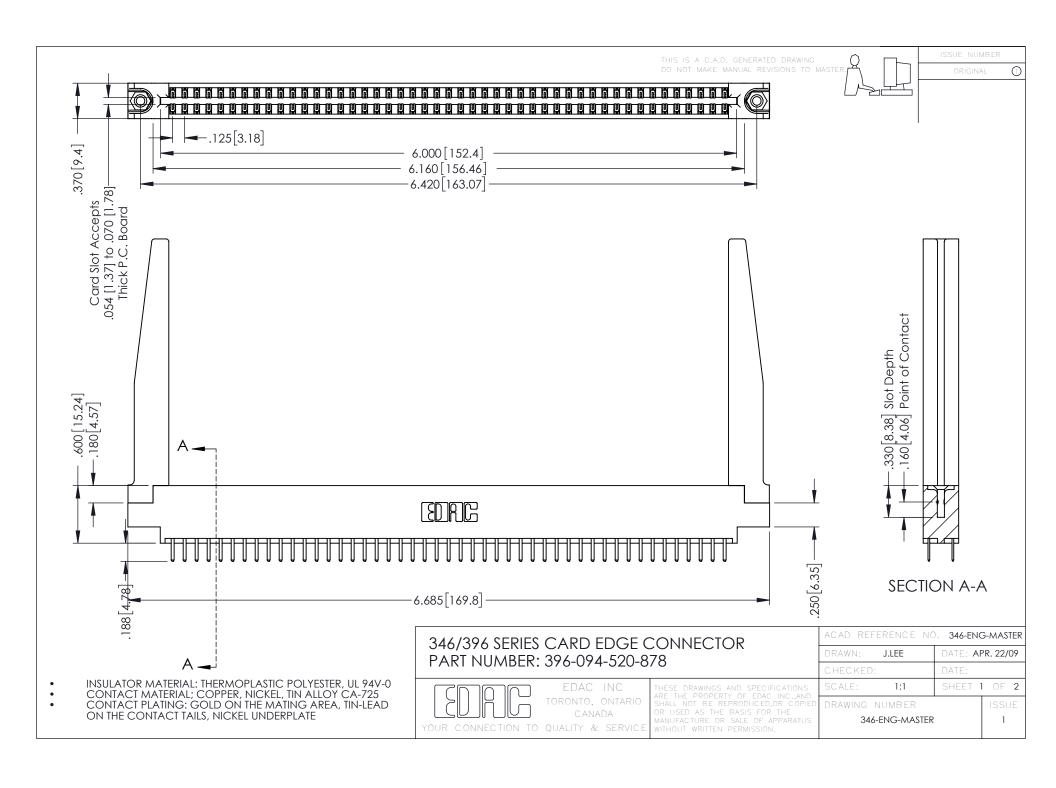

**Contact Code 555** 

**Contact Code 556** 

INSULATOR MATERIAL: THERMOPLASTIC POLYESTER, UL 94V-0 CONTACT MATERIAL; COPPER, NICKEL, TIN ALLOY CA-725

CONTACT PLATING: GOLD ON THE MATING AREA, TIN-LEAD ON THE CONTACT TAILS, NICKEL UNDERPLATE

## 346/396 SERIES CARD EDGE CONNECTOR CONTACT CODE 555,556,558,559,560 DIMENSIONS

YOUR CONNECTION TO QUALITY & SERVICE

|   | ACAD REFERENCE NO. 346-ENG-MASTER |                  |
|---|-----------------------------------|------------------|
|   | DRAWN: J.LEE                      | DATE: APR. 22/09 |
|   | CHECKED:                          | DATE:            |
|   | SCALE: 1:1                        | SHEET 2 OF 2     |
| D | DRAWING NUMBER                    | ISSUE            |

346-ENG-MASTER