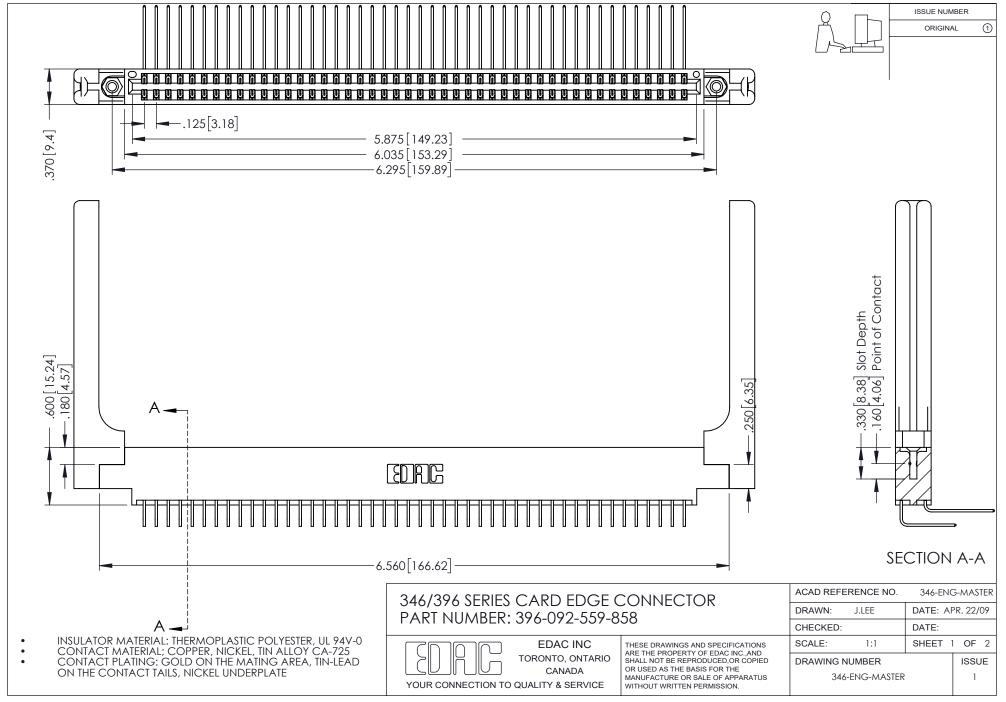

## **Contact Code 556**

INSULATOR MATERIAL: THERMOPLASTIC POLYESTER, UL 94V-0 CONTACT MATERIAL; COPPER, NICKEL, TIN ALLOY CA-725 CONTACT PLATING: GOLD ON THE MATING AREA, TIN-LEAD

ON THE CONTACT TAILS, NICKEL UNDERPLATE

## 346/396 SERIES CARD EDGE CONNECTOR CONTACT CODE 555,556,558,559,560 DIMENSIONS

YOUR CONNECTION TO QUALITY & SERVICE

**EDAC INC** TORONTO, ONTARIO CANADA

THESE DRAWINGS AND SPECIFICATIONS ARE THE PROPERTY OF EDAC INC.,AND SHALL NOT BE REPRODUCED, OR COPIED OR USED AS THE BASIS FOR THE MANUFACTURE OR SALE OF APPARATUS WITHOUT WRITTEN PERMISSION.