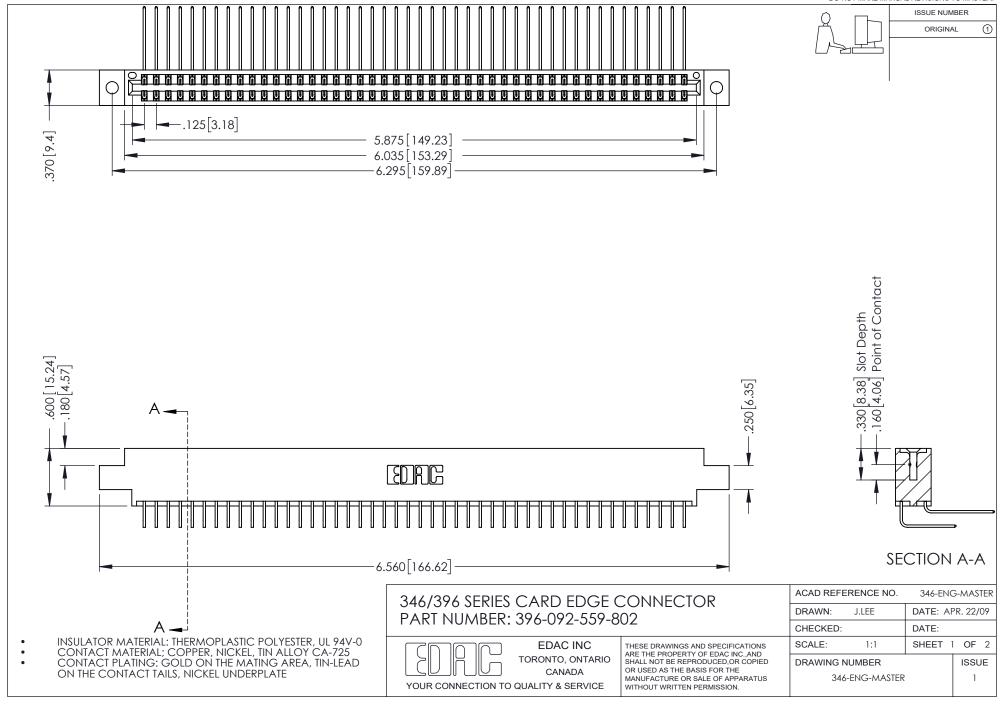

## **Contact Code 556**

INSULATOR MATERIAL: THERMOPLASTIC POLYESTER, UL 94V-0 CONTACT MATERIAL; COPPER, NICKEL, TIN ALLOY CA-725 CONTACT PLATING: GOLD ON THE MATING AREA, TIN-LEAD

ON THE CONTACT TAILS, NICKEL UNDERPLATE

## 346/396 SERIES CARD EDGE CONNECTOR CONTACT CODE 555,556,558,559,560 DIMENSIONS

YOUR CONNECTION TO QUALITY & SERVICE

**EDAC INC** TORONTO, ONTARIO CANADA

THESE DRAWINGS AND SPECIFICATIONS ARE THE PROPERTY OF EDAC INC.,AND SHALL NOT BE REPRODUCED, OR COPIED OR USED AS THE BASIS FOR THE MANUFACTURE OR SALE OF APPARATUS WITHOUT WRITTEN PERMISSION.

|  | ACAD REFERENCE NO. | 346-ENG-MASTER   |
|--|--------------------|------------------|
|  | DRAWN: J.LEE       | DATE: APR. 22/09 |
|  | CHECKED:           | DATE:            |
|  | SCALE: 1:1         | SHEET 2 OF 2     |
|  | DRAWING NUMBER     | ISSUE            |
|  | 346-ENG-MASTER     | 1                |