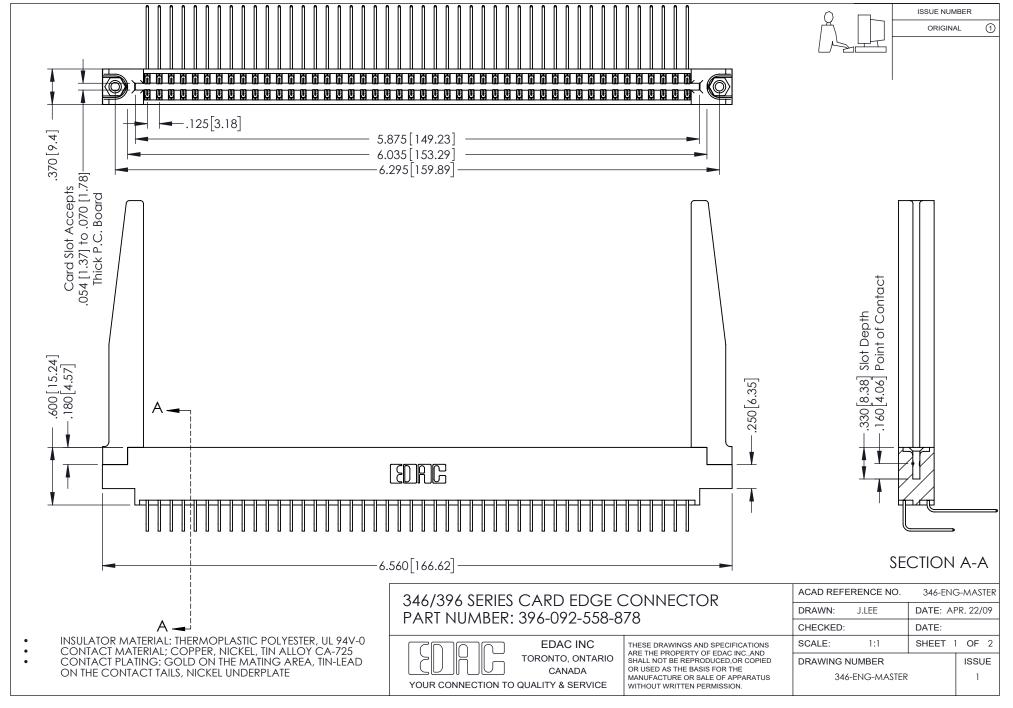

## **Contact Code 556**

INSULATOR MATERIAL: THERMOPLASTIC POLYESTER, UL 94V-0 CONTACT MATERIAL; COPPER, NICKEL, TIN ALLOY CA-725 CONTACT PLATING: GOLD ON THE MATING AREA, TIN-LEAD

ON THE CONTACT TAILS, NICKEL UNDERPLATE

## 346/396 SERIES CARD EDGE CONNECTOR CONTACT CODE 555,556,558,559,560 DIMENSIONS

YOUR CONNECTION TO QUALITY & SERVICE

**EDAC INC** TORONTO, ONTARIO CANADA

THESE DRAWINGS AND SPECIFICATIONS ARE THE PROPERTY OF EDAC INC.,AND SHALL NOT BE REPRODUCED, OR COPIED OR USED AS THE BASIS FOR THE MANUFACTURE OR SALE OF APPARATUS WITHOUT WRITTEN PERMISSION.