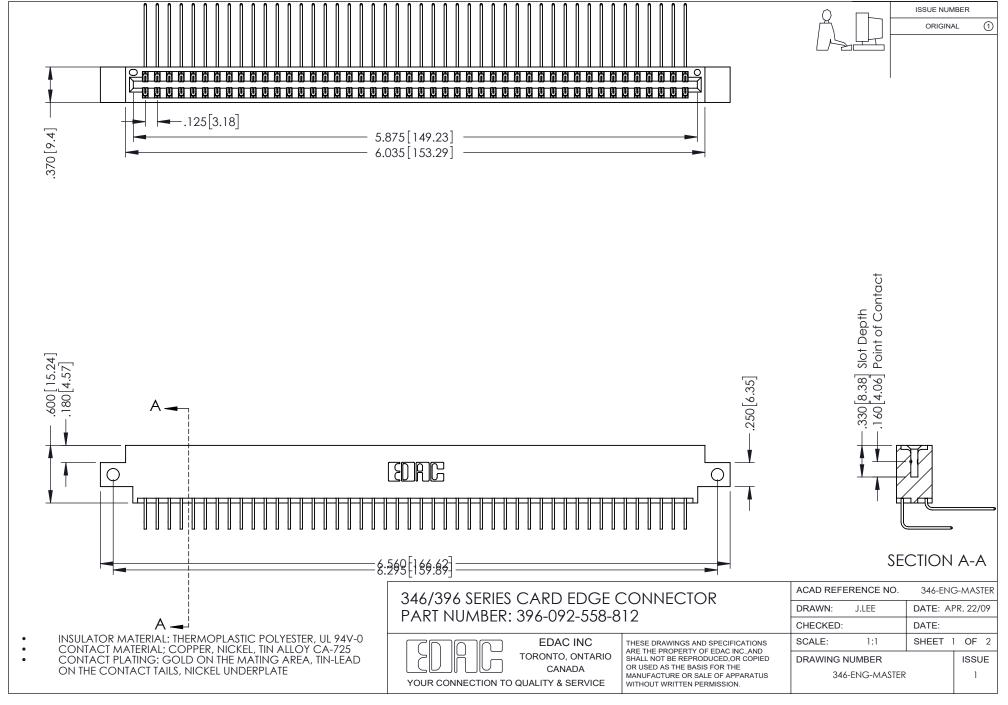

## **Contact Code 556**

INSULATOR MATERIAL: THERMOPLASTIC POLYESTER, UL 94V-0 CONTACT MATERIAL; COPPER, NICKEL, TIN ALLOY CA-725 CONTACT PLATING: GOLD ON THE MATING AREA, TIN-LEAD

ON THE CONTACT TAILS, NICKEL UNDERPLATE

## 346/396 SERIES CARD EDGE CONNECTOR CONTACT CODE 555,556,558,559,560 DIMENSIONS

YOUR CONNECTION TO QUALITY & SERVICE

**EDAC INC** TORONTO, ONTARIO CANADA

THESE DRAWINGS AND SPECIFICATIONS ARE THE PROPERTY OF EDAC INC.,AND SHALL NOT BE REPRODUCED, OR COPIED OR USED AS THE BASIS FOR THE MANUFACTURE OR SALE OF APPARATUS WITHOUT WRITTEN PERMISSION.