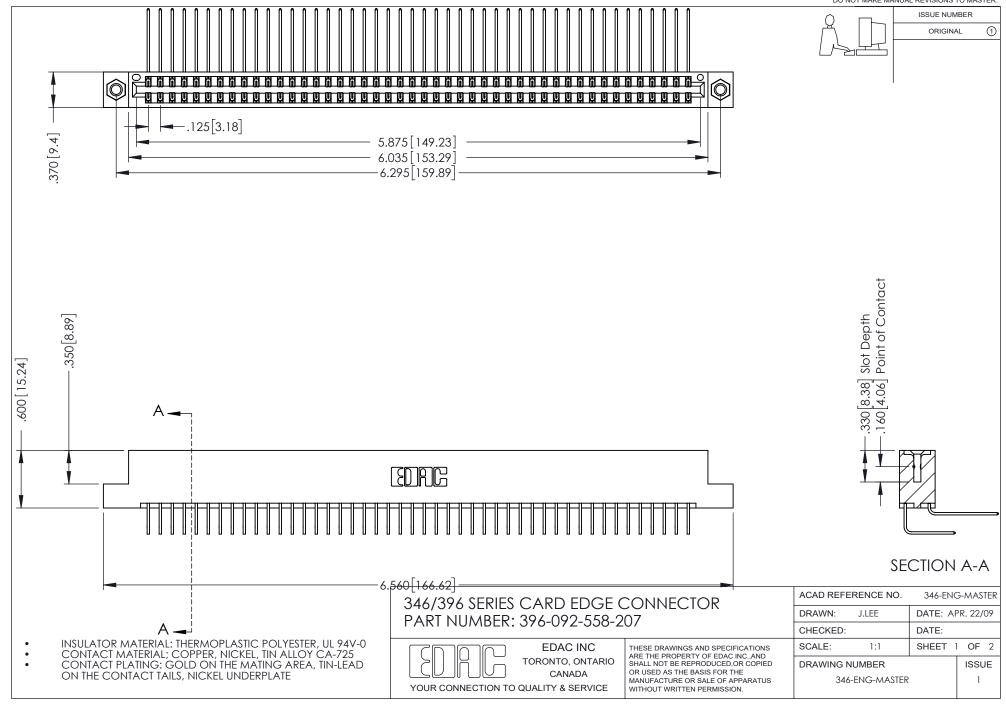

## **Contact Code 556**

INSULATOR MATERIAL: THERMOPLASTIC POLYESTER, UL 94V-0 CONTACT MATERIAL; COPPER, NICKEL, TIN ALLOY CA-725 CONTACT PLATING: GOLD ON THE MATING AREA, TIN-LEAD

ON THE CONTACT TAILS, NICKEL UNDERPLATE

## 346/396 SERIES CARD EDGE CONNECTOR CONTACT CODE 555,556,558,559,560 DIMENSIONS

YOUR CONNECTION TO QUALITY & SERVICE

**EDAC INC** TORONTO, ONTARIO CANADA

THESE DRAWINGS AND SPECIFICATIONS ARE THE PROPERTY OF EDAC INC.,AND SHALL NOT BE REPRODUCED, OR COPIED OR USED AS THE BASIS FOR THE MANUFACTURE OR SALE OF APPARATUS WITHOUT WRITTEN PERMISSION.

|  | ACAD REFERENCE NO. | 346-ENG-MASTER   |
|--|--------------------|------------------|
|  | DRAWN: J.LEE       | DATE: APR. 22/09 |
|  | CHECKED:           | DATE:            |
|  | SCALE: 1:1         | SHEET 2 OF 2     |
|  | DRAWING NUMBER     | ISSUE            |
|  | 346-ENG-MASTER     | 1                |