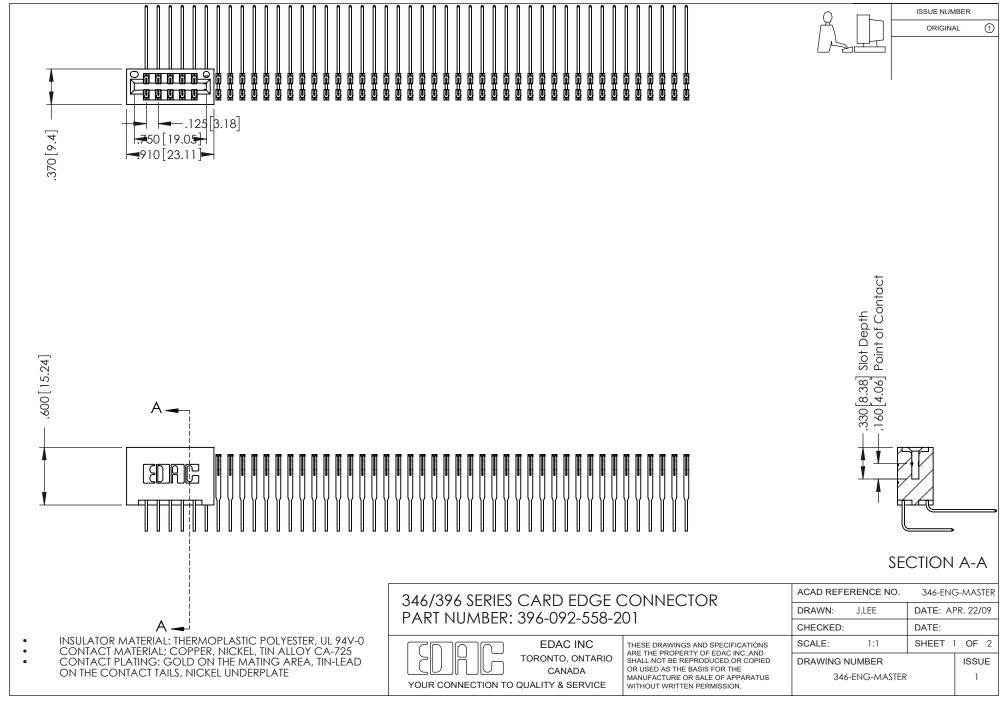

## **Contact Code 556**

INSULATOR MATERIAL: THERMOPLASTIC POLYESTER, UL 94V-0 CONTACT MATERIAL; COPPER, NICKEL, TIN ALLOY CA-725 CONTACT PLATING: GOLD ON THE MATING AREA, TIN-LEAD

ON THE CONTACT TAILS, NICKEL UNDERPLATE

## 346/396 SERIES CARD EDGE CONNECTOR CONTACT CODE 555,556,558,559,560 DIMENSIONS

YOUR CONNECTION TO QUALITY & SERVICE

**EDAC INC** TORONTO, ONTARIO CANADA

THESE DRAWINGS AND SPECIFICATIONS ARE THE PROPERTY OF EDAC INC.,AND SHALL NOT BE REPRODUCED, OR COPIED OR USED AS THE BASIS FOR THE MANUFACTURE OR SALE OF APPARATUS WITHOUT WRITTEN PERMISSION.