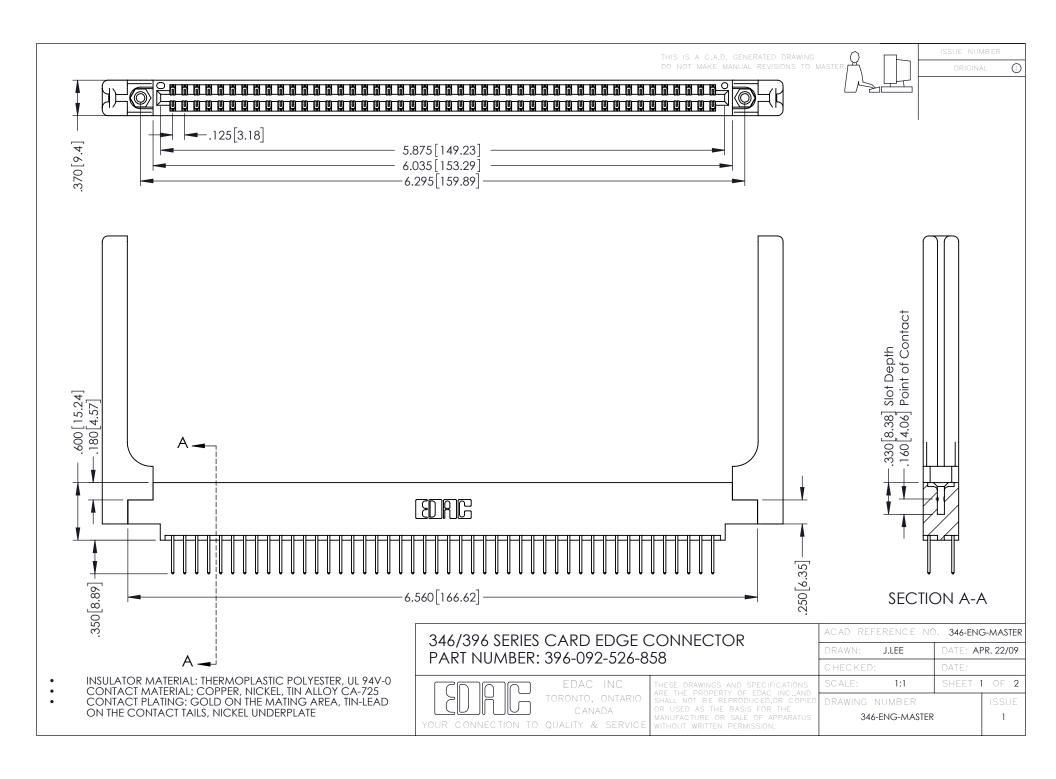

**Contact Code 555** 

**Contact Code 556** 

INSULATOR MATERIAL: THERMOPLASTIC POLYESTER, UL 94V-0 CONTACT MATERIAL; COPPER, NICKEL, TIN ALLOY CA-725

CONTACT PLATING: GOLD ON THE MATING AREA, TIN-LEAD ON THE CONTACT TAILS, NICKEL UNDERPLATE

## 346/396 SERIES CARD EDGE CONNECTOR CONTACT CODE 555,556,558,559,560 DIMENSIONS

YOUR CONNECTION TO QUALITY & SERVICE

|   | ACAD REFERENCE NO. 346-ENG-MASTER |                         |
|---|-----------------------------------|-------------------------|
|   | DRAWN: J.LEE                      | DATE: <b>APR. 22/09</b> |
|   | CHECKED:                          | DATE:                   |
|   | SCALE: 1:1                        | SHEET 2 OF 2            |
| D | DRAWING NUMBER                    | ISSUE                   |

346-ENG-MASTER