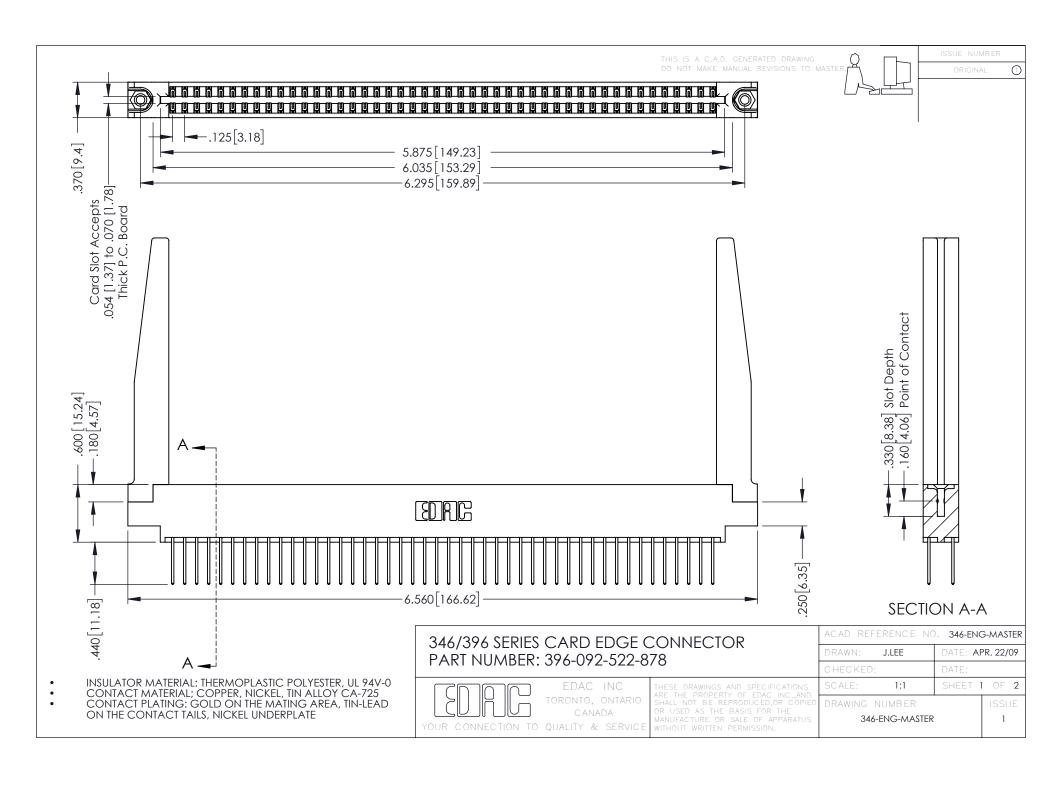

**Contact Code 555** 

**Contact Code 556** 

INSULATOR MATERIAL: THERMOPLASTIC POLYESTER, UL 94V-0 CONTACT MATERIAL; COPPER, NICKEL, TIN ALLOY CA-725

CONTACT PLATING: GOLD ON THE MATING AREA, TIN-LEAD ON THE CONTACT TAILS, NICKEL UNDERPLATE