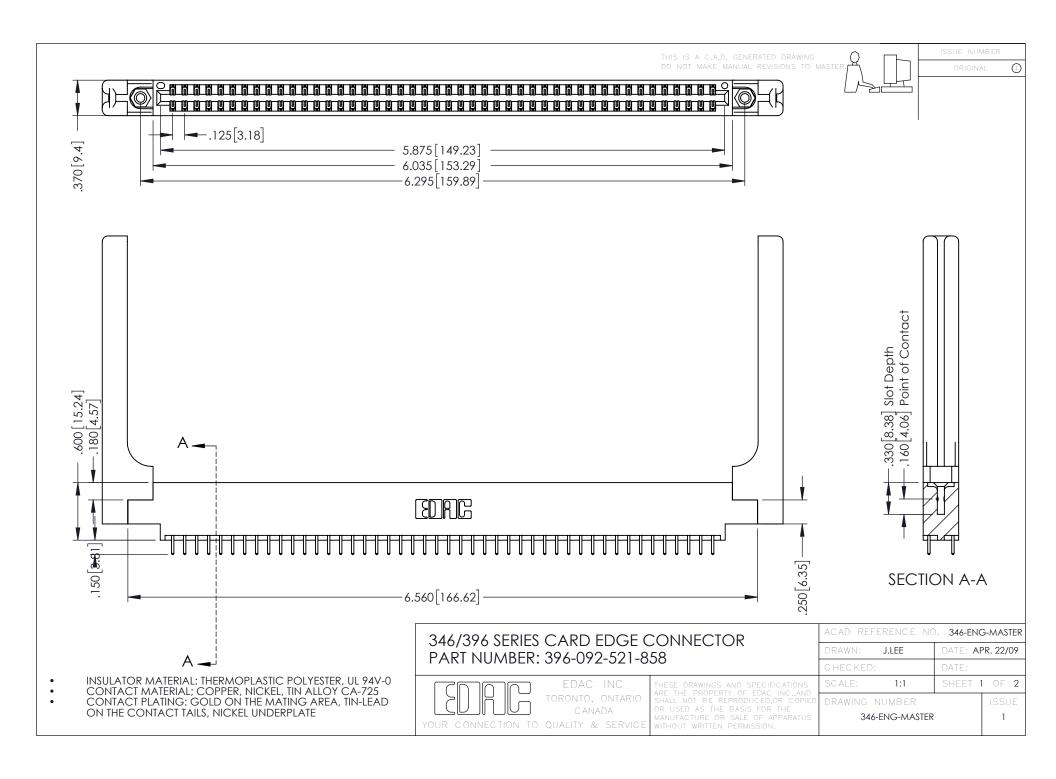

**Contact Code 555** 

**Contact Code 556** 

INSULATOR MATERIAL: THERMOPLASTIC POLYESTER, UL 94V-0 CONTACT MATERIAL; COPPER, NICKEL, TIN ALLOY CA-725

CONTACT PLATING: GOLD ON THE MATING AREA, TIN-LEAD ON THE CONTACT TAILS, NICKEL UNDERPLATE

## 346/396 SERIES CARD EDGE CONNECTOR CONTACT CODE 555,556,558,559,560 DIMENSIONS

YOUR CONNECTION TO QUALITY & SERVICE

|   | ACAD REFERENCE NO. 346-ENG-MASTER |                  |
|---|-----------------------------------|------------------|
|   | DRAWN: J.LEE                      | DATE: APR. 22/09 |
|   | CHECKED:                          | DATE:            |
|   | SCALE: 1:1                        | SHEET 2 OF 2     |
| D | DRAWING NUMBER                    | ISSUE            |