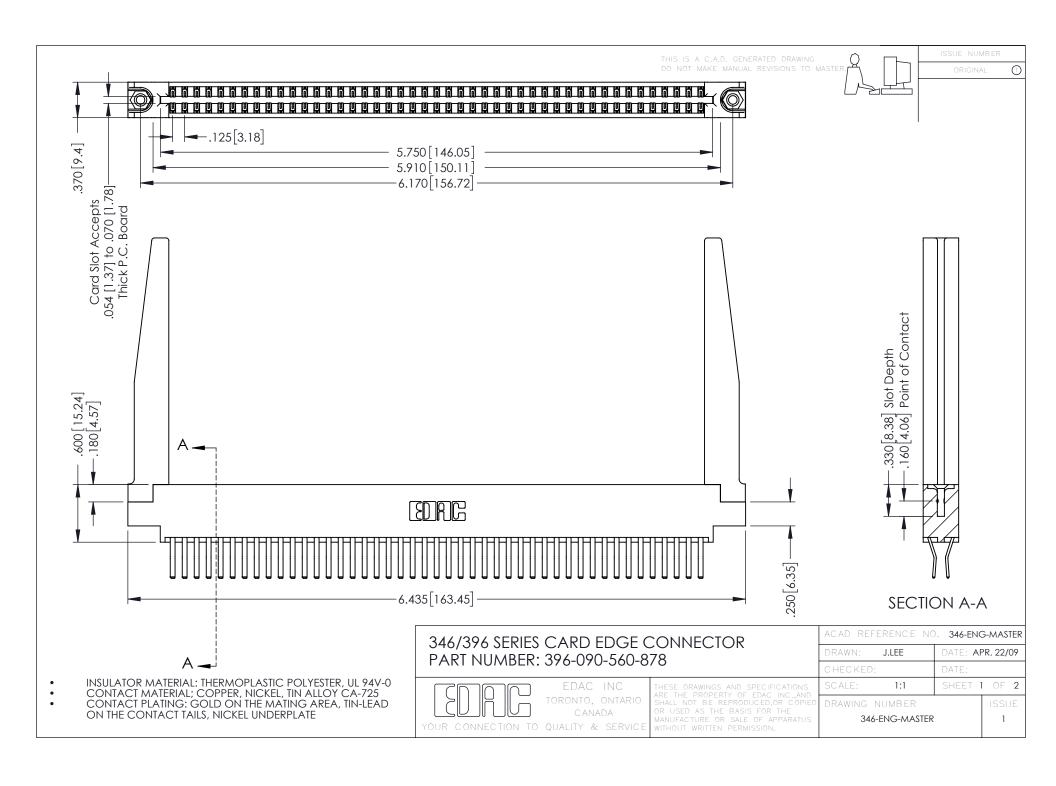

**Contact Code 555** 

**Contact Code 556** 

INSULATOR MATERIAL: THERMOPLASTIC POLYESTER, UL 94V-0 CONTACT MATERIAL; COPPER, NICKEL, TIN ALLOY CA-725

CONTACT PLATING: GOLD ON THE MATING AREA, TIN-LEAD ON THE CONTACT TAILS, NICKEL UNDERPLATE