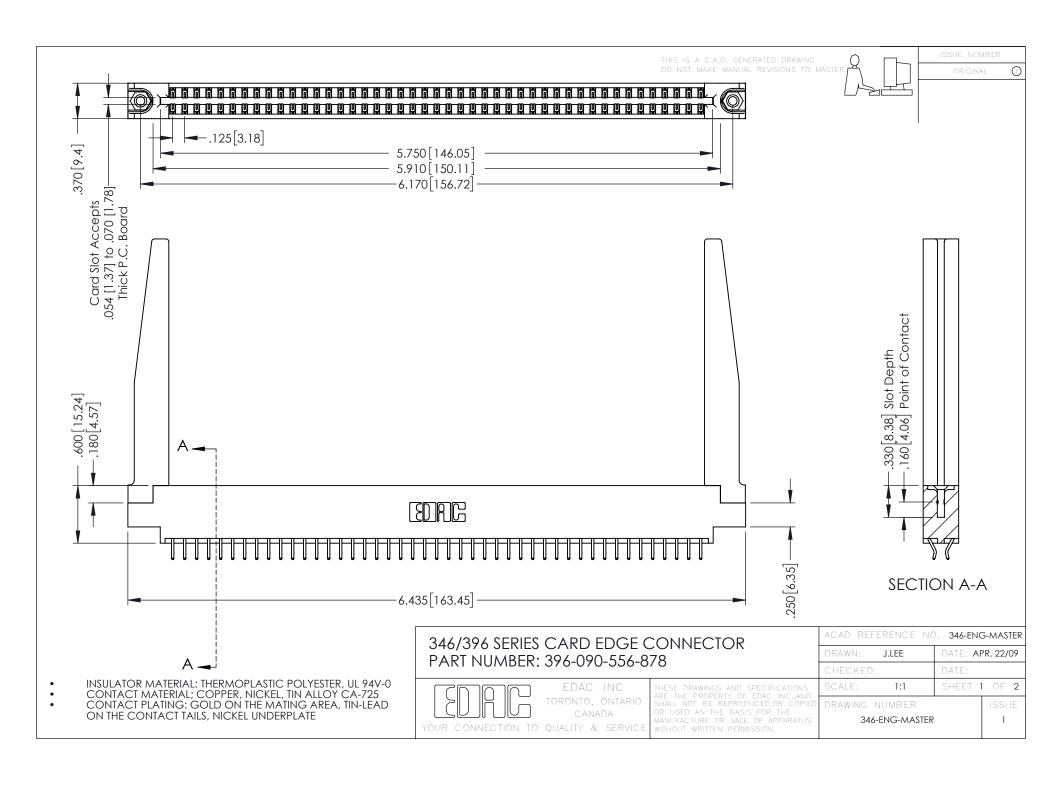

**Contact Code 555** 

**Contact Code 556** 

INSULATOR MATERIAL: THERMOPLASTIC POLYESTER, UL 94V-0 CONTACT MATERIAL; COPPER, NICKEL, TIN ALLOY CA-725

CONTACT PLATING: GOLD ON THE MATING AREA, TIN-LEAD ON THE CONTACT TAILS, NICKEL UNDERPLATE

## 346/396 SERIES CARD EDGE CONNECTOR CONTACT CODE 555,556,558,559,560 DIMENSIONS

YOUR CONNECTION TO QUALITY & SERVICE

|   | ACAD REFERENCE NO. 346-ENG-MASTER |                  |
|---|-----------------------------------|------------------|
|   | DRAWN: J.LEE                      | DATE: APR. 22/09 |
|   | CHECKED:                          | DATE:            |
|   | SCALE: 1:1                        | SHEET 2 OF 2     |
| D | DRAWING NUMBER                    | ISSUE            |