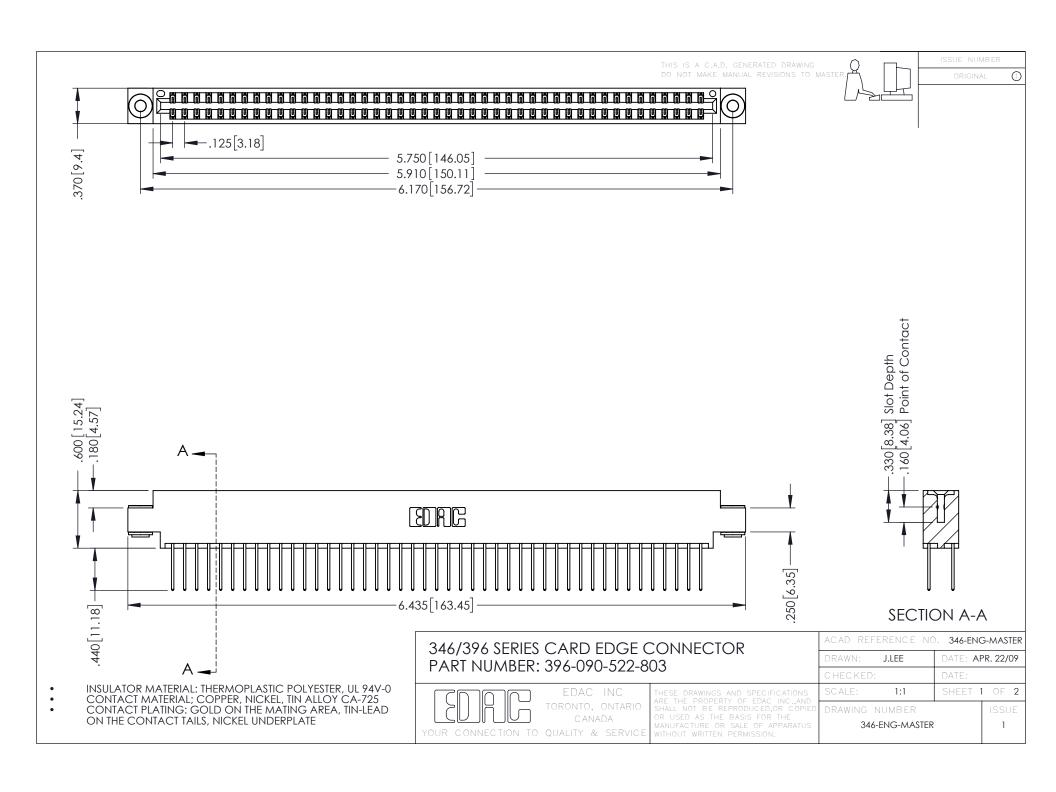

**Contact Code 555** 

**Contact Code 556** 

INSULATOR MATERIAL: THERMOPLASTIC POLYESTER, UL 94V-0 CONTACT MATERIAL; COPPER, NICKEL, TIN ALLOY CA-725

CONTACT PLATING: GOLD ON THE MATING AREA, TIN-LEAD ON THE CONTACT TAILS, NICKEL UNDERPLATE