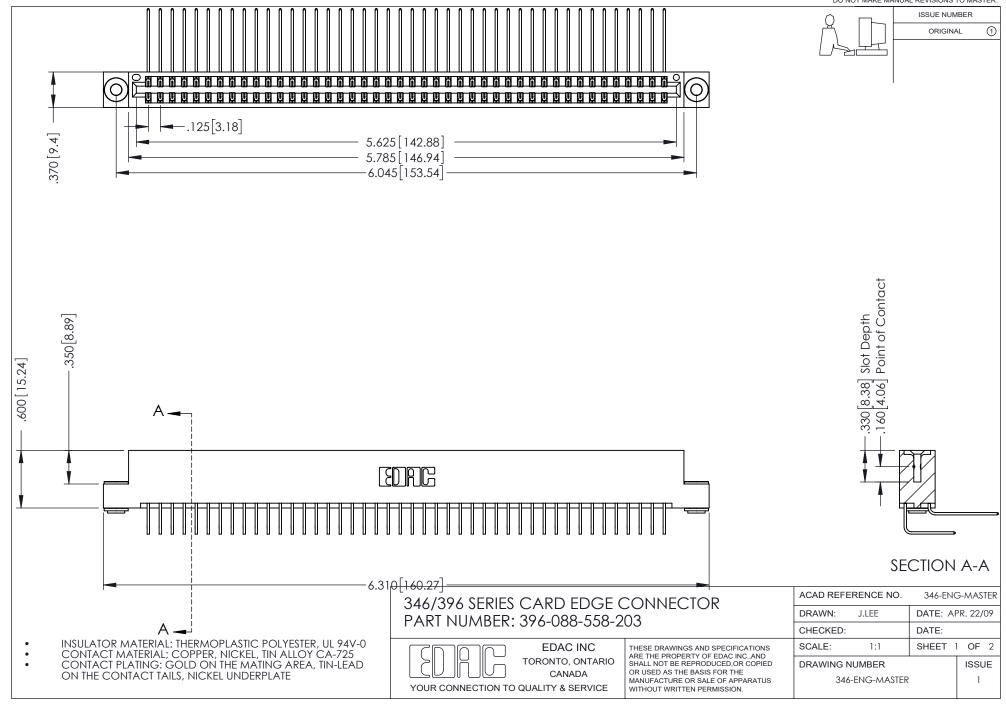

## **Contact Code 556**

INSULATOR MATERIAL: THERMOPLASTIC POLYESTER, UL 94V-0 CONTACT MATERIAL; COPPER, NICKEL, TIN ALLOY CA-725 CONTACT PLATING: GOLD ON THE MATING AREA, TIN-LEAD

ON THE CONTACT TAILS, NICKEL UNDERPLATE

## 346/396 SERIES CARD EDGE CONNECTOR CONTACT CODE 555,556,558,559,560 DIMENSIONS

YOUR CONNECTION TO QUALITY & SERVICE

**EDAC INC** TORONTO, ONTARIO CANADA

THESE DRAWINGS AND SPECIFICATIONS ARE THE PROPERTY OF EDAC INC.,AND SHALL NOT BE REPRODUCED, OR COPIED OR USED AS THE BASIS FOR THE MANUFACTURE OR SALE OF APPARATUS WITHOUT WRITTEN PERMISSION.