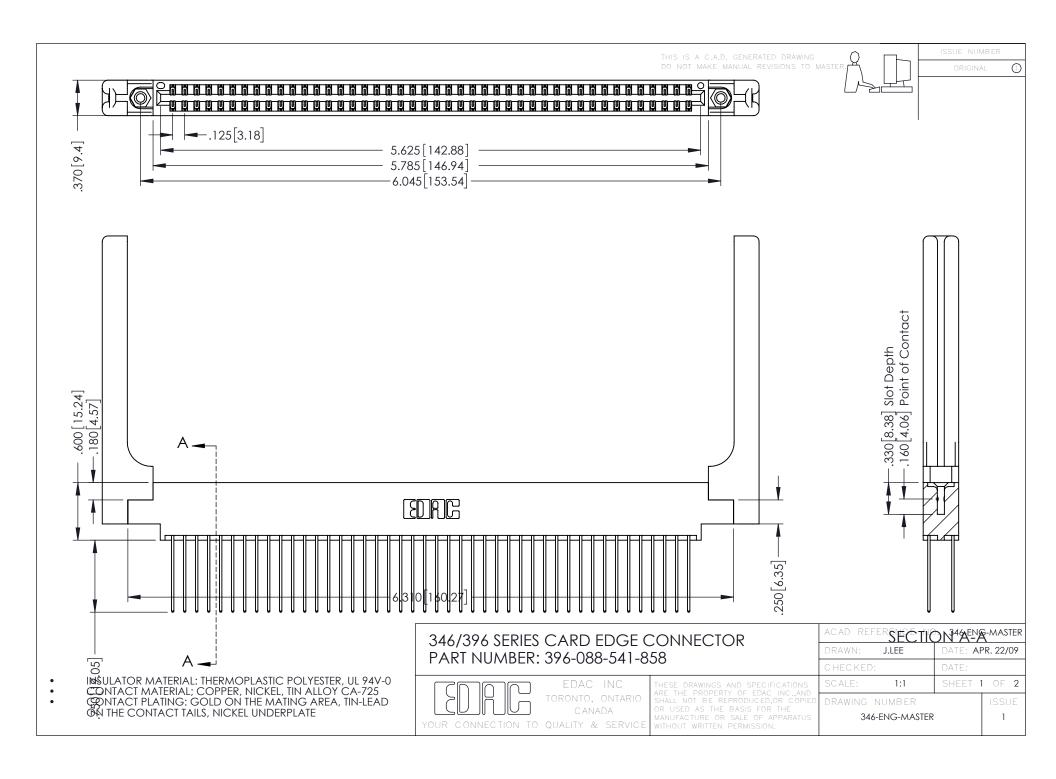

**Contact Code 555** 

**Contact Code 556** 

INSULATOR MATERIAL: THERMOPLASTIC POLYESTER, UL 94V-0 CONTACT MATERIAL; COPPER, NICKEL, TIN ALLOY CA-725

CONTACT PLATING: GOLD ON THE MATING AREA, TIN-LEAD ON THE CONTACT TAILS, NICKEL UNDERPLATE

## 346/396 SERIES CARD EDGE CONNECTOR CONTACT CODE 555,556,558,559,560 DIMENSIONS

YOUR CONNECTION TO QUALITY & SERVICE

|   | ACAD REFERENCE NO. 346-ENG-MASTER |                  |
|---|-----------------------------------|------------------|
|   | DRAWN: J.LEE                      | DATE: APR. 22/09 |
|   | CHECKED:                          | DATE:            |
|   | SCALE: 1:1                        | SHEET 2 OF 2     |
| D | DRAWING NUMBER                    | ISSUE            |

346-ENG-MASTER