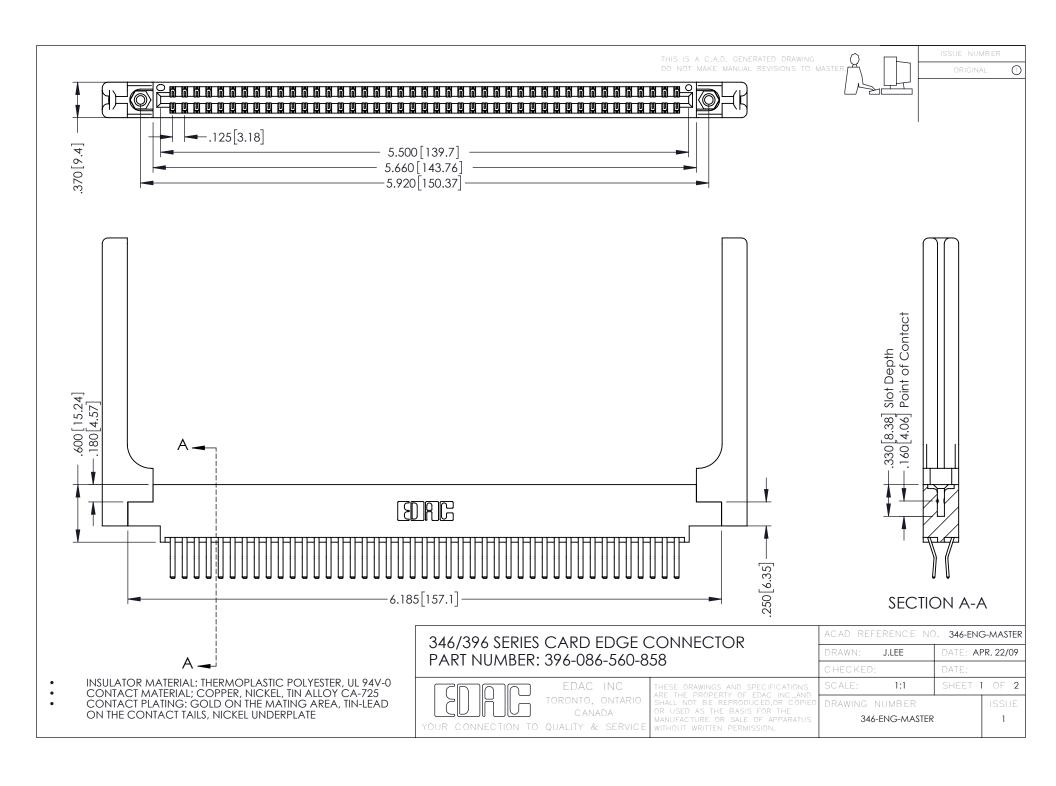

**Contact Code 555** 

**Contact Code 556** 

INSULATOR MATERIAL: THERMOPLASTIC POLYESTER, UL 94V-0 CONTACT MATERIAL; COPPER, NICKEL, TIN ALLOY CA-725

CONTACT PLATING: GOLD ON THE MATING AREA, TIN-LEAD ON THE CONTACT TAILS, NICKEL UNDERPLATE

## 346/396 SERIES CARD EDGE CONNECTOR CONTACT CODE 555,556,558,559,560 DIMENSIONS

YOUR CONNECTION TO QUALITY & SERVICE

|   | ACAD REFERENCE NO. 346-ENG-MASTER |                  |
|---|-----------------------------------|------------------|
|   | DRAWN: J.LEE                      | DATE: APR. 22/09 |
|   | CHECKED:                          | DATE:            |
|   | SCALE: 1:1                        | SHEET 2 OF 2     |
| D | DRAWING NUMBER                    | ISSUE            |

346-ENG-MASTER