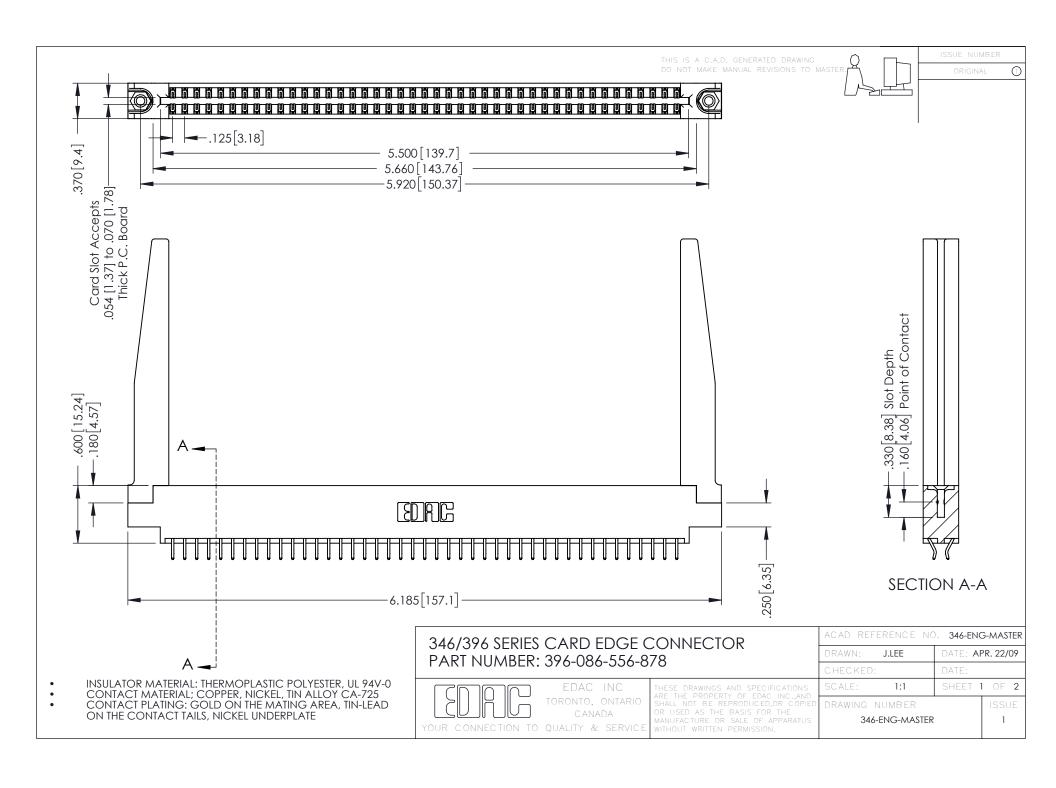

**Contact Code 555** 

**Contact Code 556** 

INSULATOR MATERIAL: THERMOPLASTIC POLYESTER, UL 94V-0 CONTACT MATERIAL; COPPER, NICKEL, TIN ALLOY CA-725

CONTACT PLATING: GOLD ON THE MATING AREA, TIN-LEAD ON THE CONTACT TAILS, NICKEL UNDERPLATE

## 346/396 SERIES CARD EDGE CONNECTOR CONTACT CODE 555,556,558,559,560 DIMENSIONS

YOUR CONNECTION TO QUALITY & SERVICE

|   | ACAD REFERENCE NO. 346-ENG-MASTER |                  |
|---|-----------------------------------|------------------|
|   | DRAWN: J.LEE                      | DATE: APR. 22/09 |
|   | CHECKED:                          | DATE:            |
|   | SCALE: 1:1                        | SHEET 2 OF 2     |
| D | DRAWING NUMBER                    | ISSUE            |

346-ENG-MASTER