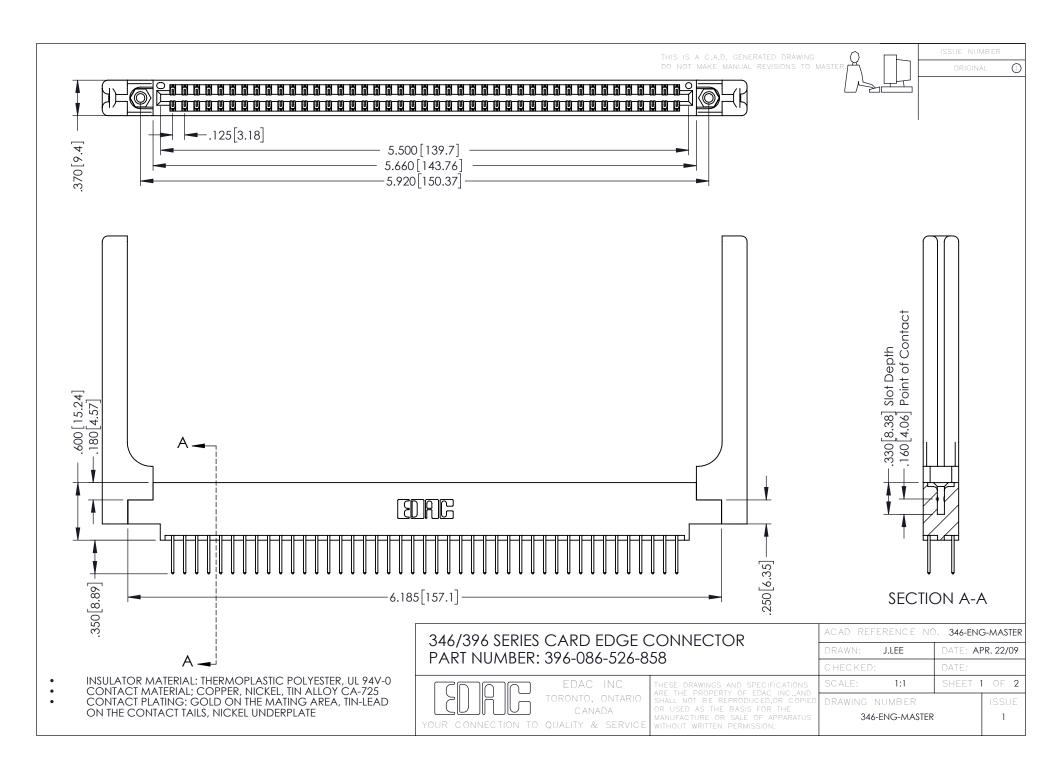

**Contact Code 555** 

**Contact Code 556** 

INSULATOR MATERIAL: THERMOPLASTIC POLYESTER, UL 94V-0 CONTACT MATERIAL; COPPER, NICKEL, TIN ALLOY CA-725

CONTACT PLATING: GOLD ON THE MATING AREA, TIN-LEAD ON THE CONTACT TAILS, NICKEL UNDERPLATE

## 346/396 SERIES CARD EDGE CONNECTOR CONTACT CODE 555,556,558,559,560 DIMENSIONS

YOUR CONNECTION TO QUALITY & SERVICE

|   | ACAD REFERENCE NO. 346-ENG-MASTER |                  |
|---|-----------------------------------|------------------|
|   | DRAWN: J.LEE                      | DATE: APR. 22/09 |
|   | CHECKED:                          | DATE:            |
|   | SCALE: 1:1                        | SHEET 2 OF 2     |
| D | DRAWING NUMBER                    | ISSUE            |

346-ENG-MASTER