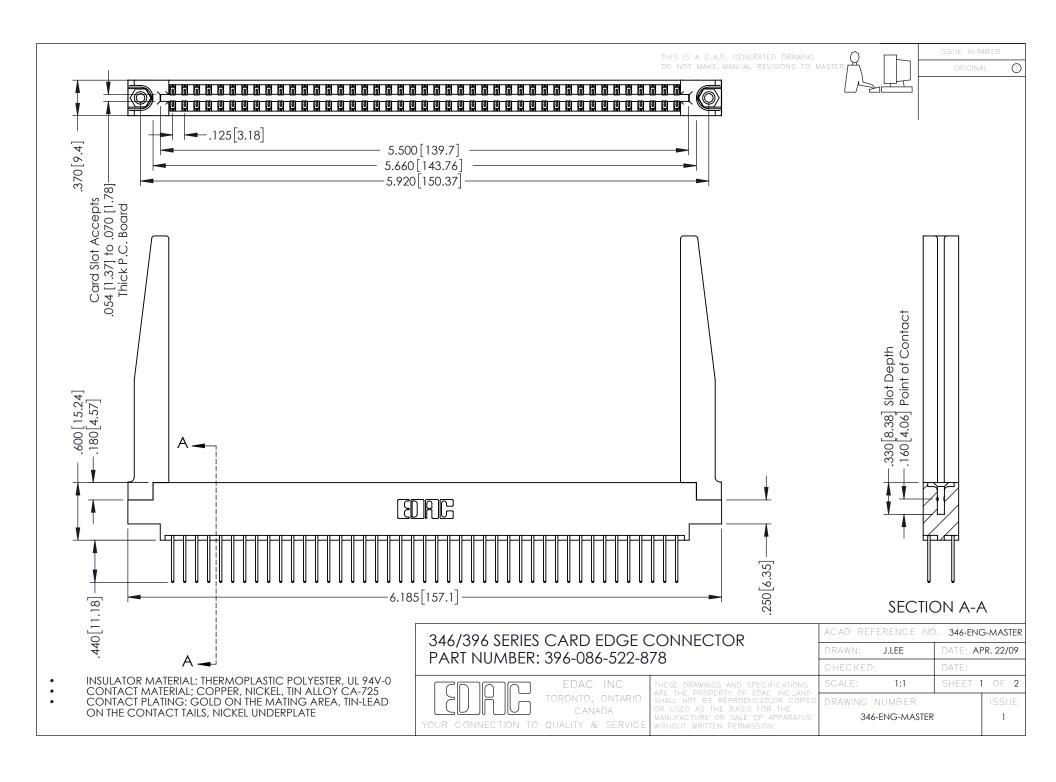

**Contact Code 555** 

**Contact Code 556** 

INSULATOR MATERIAL: THERMOPLASTIC POLYESTER, UL 94V-0 CONTACT MATERIAL; COPPER, NICKEL, TIN ALLOY CA-725

CONTACT PLATING: GOLD ON THE MATING AREA, TIN-LEAD ON THE CONTACT TAILS, NICKEL UNDERPLATE

## 346/396 SERIES CARD EDGE CONNECTOR CONTACT CODE 555,556,558,559,560 DIMENSIONS

YOUR CONNECTION TO QUALITY & SERVICE

|   | ACAD REFERENCE NO. 346-ENG-MASTER |                  |
|---|-----------------------------------|------------------|
|   | DRAWN: J.LEE                      | DATE: APR. 22/09 |
|   | CHECKED:                          | DATE:            |
|   | SCALE: 1:1                        | SHEET 2 OF 2     |
| D | DRAWING NUMBER                    | ISSUE            |

346-ENG-MASTER