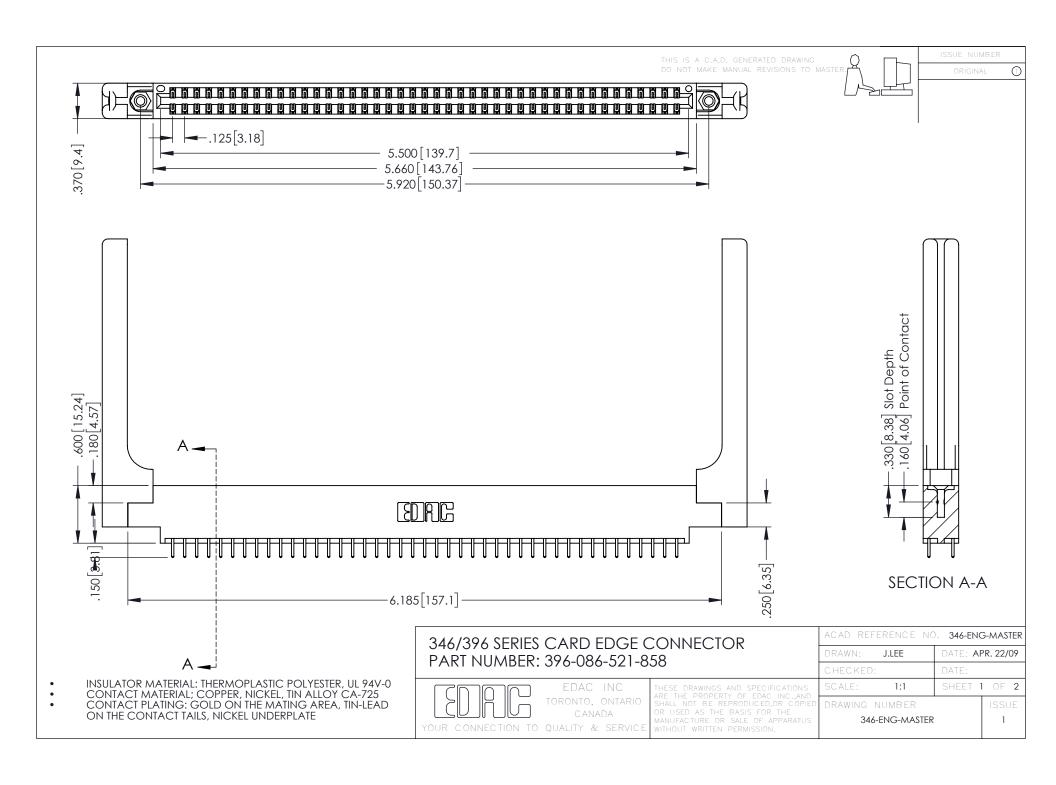

**Contact Code 555** 

**Contact Code 556** 

INSULATOR MATERIAL: THERMOPLASTIC POLYESTER, UL 94V-0 CONTACT MATERIAL; COPPER, NICKEL, TIN ALLOY CA-725

CONTACT PLATING: GOLD ON THE MATING AREA, TIN-LEAD ON THE CONTACT TAILS, NICKEL UNDERPLATE

## 346/396 SERIES CARD EDGE CONNECTOR CONTACT CODE 555,556,558,559,560 DIMENSIONS

YOUR CONNECTION TO QUALITY & SERVICE

|   | ACAD REFERENCE NO. 346-ENG-MASTER |                  |
|---|-----------------------------------|------------------|
|   | DRAWN: J.LEE                      | DATE: APR. 22/09 |
|   | CHECKED:                          | DATE:            |
|   | SCALE: 1:1                        | SHEET 2 OF 2     |
| D | DRAWING NUMBER                    | ISSUE            |

346-ENG-MASTER