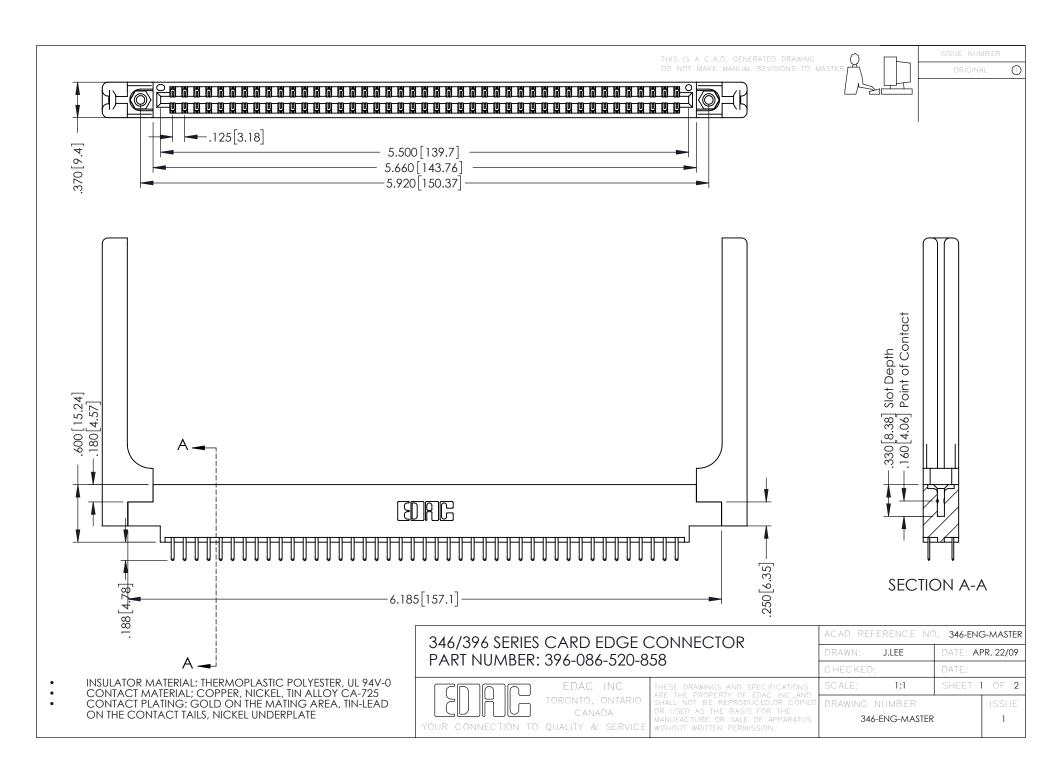

**Contact Code 555** 

**Contact Code 556** 

INSULATOR MATERIAL: THERMOPLASTIC POLYESTER, UL 94V-0 CONTACT MATERIAL; COPPER, NICKEL, TIN ALLOY CA-725

CONTACT PLATING: GOLD ON THE MATING AREA, TIN-LEAD ON THE CONTACT TAILS, NICKEL UNDERPLATE

## 346/396 SERIES CARD EDGE CONNECTOR CONTACT CODE 555,556,558,559,560 DIMENSIONS

YOUR CONNECTION TO QUALITY & SERVICE

|   | ACAD REFERENCE NO. 346-ENG-MASTER |                  |
|---|-----------------------------------|------------------|
|   | DRAWN: J.LEE                      | DATE: APR. 22/09 |
|   | CHECKED:                          | DATE:            |
|   | SCALE: 1:1                        | SHEET 2 OF 2     |
| D | DRAWING NUMBER                    | ISSUE            |

346-ENG-MASTER