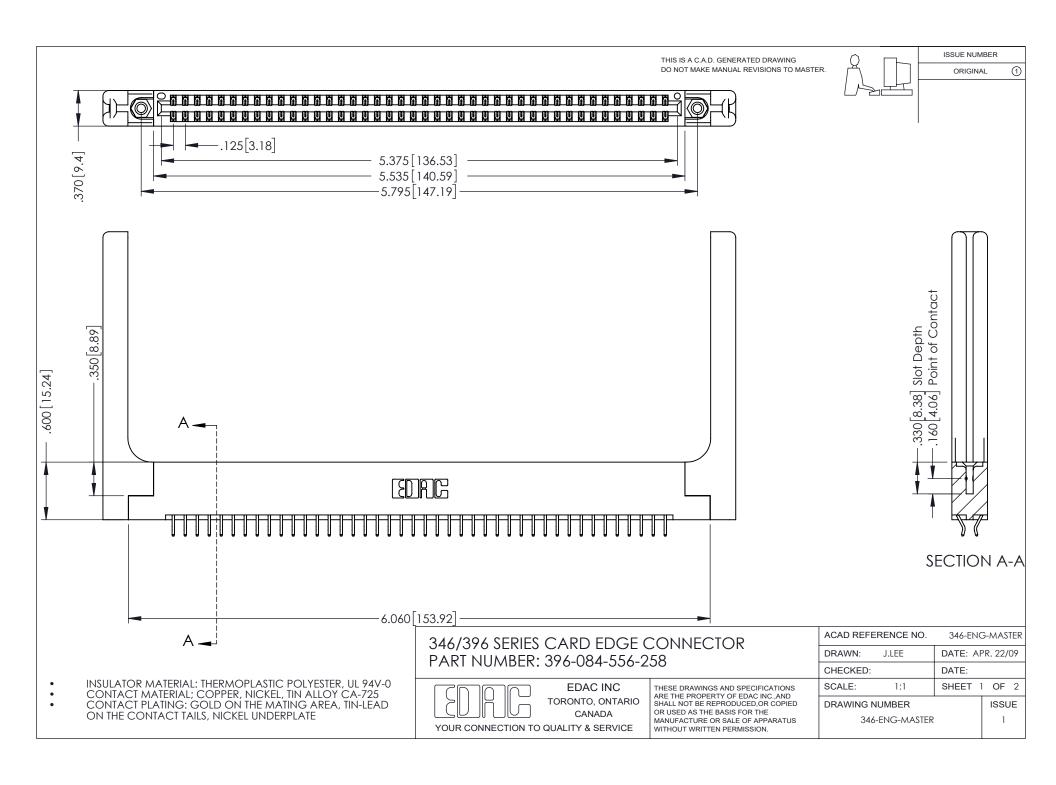

## **Contact Code 556**

INSULATOR MATERIAL: THERMOPLASTIC POLYESTER, UL 94V-0 CONTACT MATERIAL; COPPER, NICKEL, TIN ALLOY CA-725 CONTACT PLATING: GOLD ON THE MATING AREA, TIN-LEAD

ON THE CONTACT TAILS, NICKEL UNDERPLATE

## 346/396 SERIES CARD EDGE CONNECTOR CONTACT CODE 555,556,558,559,560 DIMENSIONS

YOUR CONNECTION TO QUALITY & SERVICE

**EDAC INC** TORONTO, ONTARIO CANADA

THESE DRAWINGS AND SPECIFICATIONS ARE THE PROPERTY OF EDAC INC.,AND SHALL NOT BE REPRODUCED, OR COPIED OR USED AS THE BASIS FOR THE MANUFACTURE OR SALE OF APPARATUS WITHOUT WRITTEN PERMISSION.