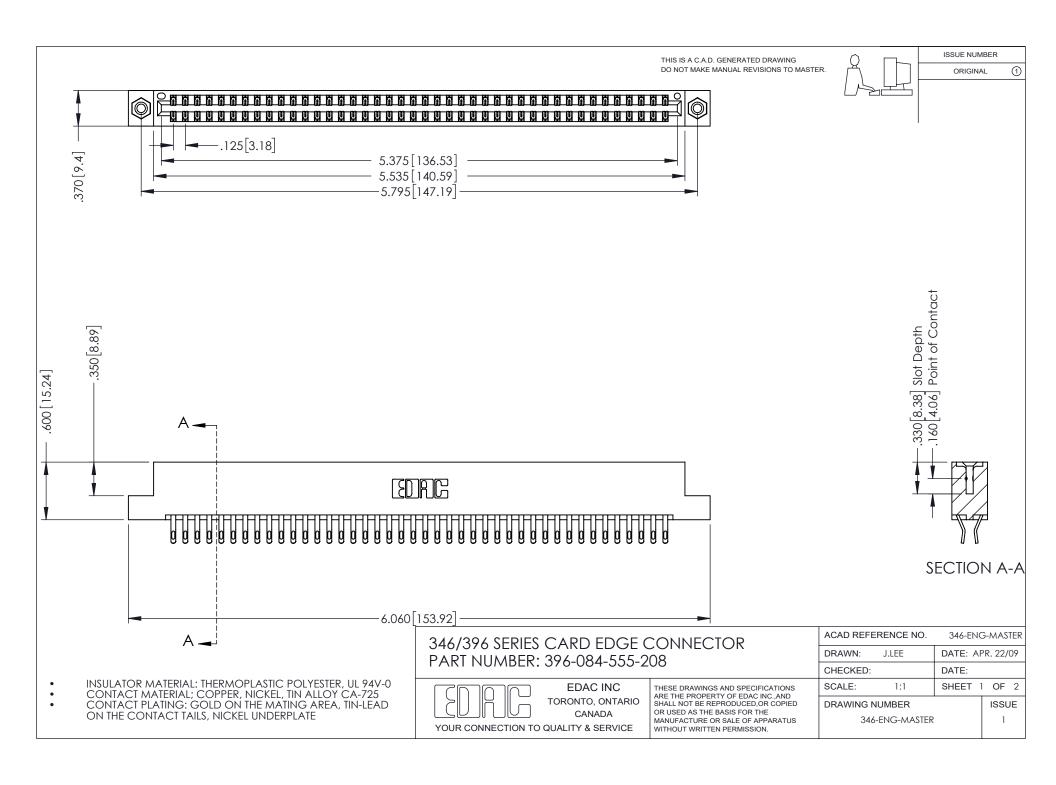

## **Contact Code 556**

INSULATOR MATERIAL: THERMOPLASTIC POLYESTER, UL 94V-0 CONTACT MATERIAL; COPPER, NICKEL, TIN ALLOY CA-725 CONTACT PLATING: GOLD ON THE MATING AREA, TIN-LEAD

ON THE CONTACT TAILS, NICKEL UNDERPLATE

## 346/396 SERIES CARD EDGE CONNECTOR CONTACT CODE 555,556,558,559,560 DIMENSIONS

YOUR CONNECTION TO QUALITY & SERVICE

**EDAC INC** TORONTO, ONTARIO CANADA

THESE DRAWINGS AND SPECIFICATIONS ARE THE PROPERTY OF EDAC INC.,AND SHALL NOT BE REPRODUCED, OR COPIED OR USED AS THE BASIS FOR THE MANUFACTURE OR SALE OF APPARATUS WITHOUT WRITTEN PERMISSION.