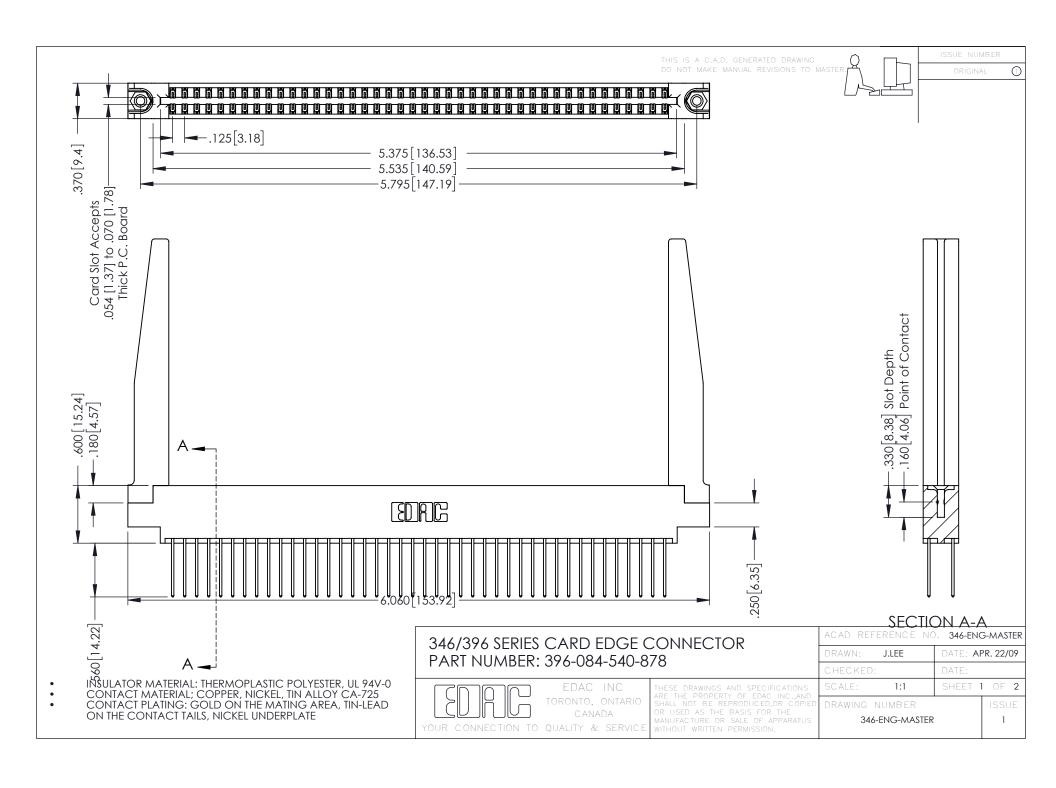

**Contact Code 555** 

**Contact Code 556** 

INSULATOR MATERIAL: THERMOPLASTIC POLYESTER, UL 94V-0 CONTACT MATERIAL; COPPER, NICKEL, TIN ALLOY CA-725

CONTACT PLATING: GOLD ON THE MATING AREA, TIN-LEAD ON THE CONTACT TAILS, NICKEL UNDERPLATE