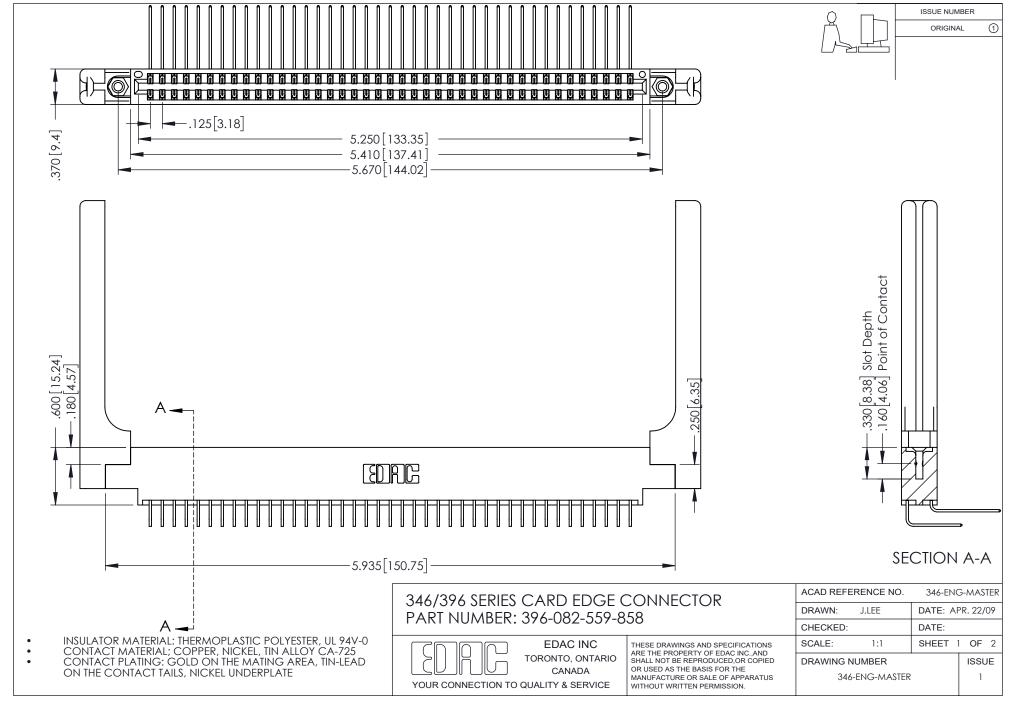

## **Contact Code 556**

INSULATOR MATERIAL: THERMOPLASTIC POLYESTER, UL 94V-0 CONTACT MATERIAL; COPPER, NICKEL, TIN ALLOY CA-725 CONTACT PLATING: GOLD ON THE MATING AREA, TIN-LEAD

ON THE CONTACT TAILS, NICKEL UNDERPLATE

## 346/396 SERIES CARD EDGE CONNECTOR CONTACT CODE 555,556,558,559,560 DIMENSIONS

YOUR CONNECTION TO QUALITY & SERVICE

**EDAC INC** TORONTO, ONTARIO CANADA

THESE DRAWINGS AND SPECIFICATIONS ARE THE PROPERTY OF EDAC INC.,AND SHALL NOT BE REPRODUCED, OR COPIED OR USED AS THE BASIS FOR THE MANUFACTURE OR SALE OF APPARATUS WITHOUT WRITTEN PERMISSION.