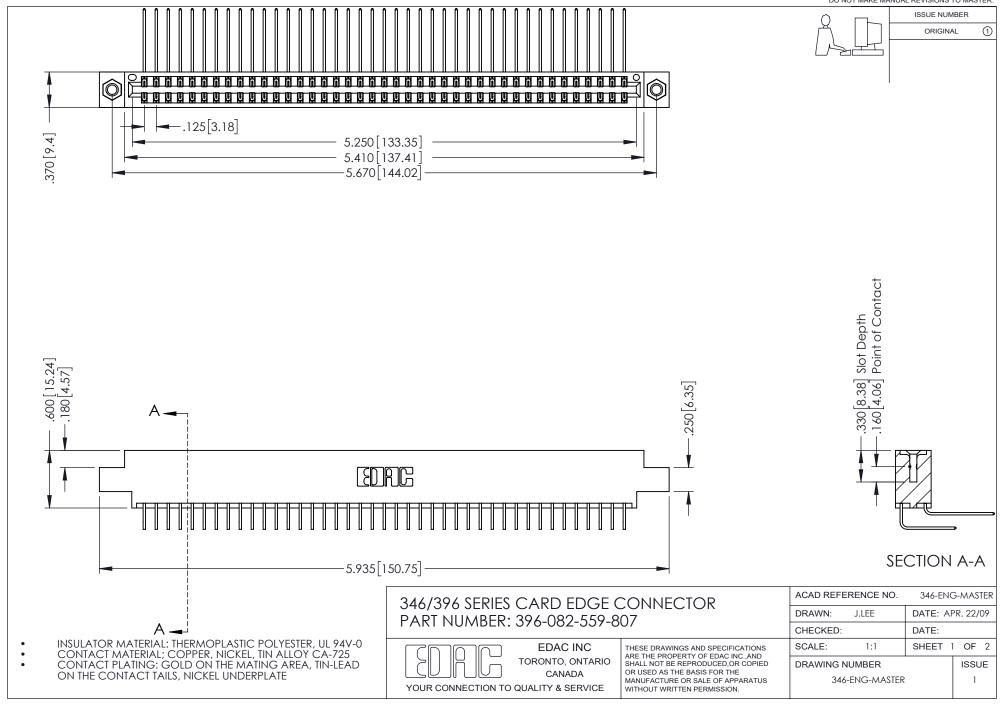

## **Contact Code 556**

INSULATOR MATERIAL: THERMOPLASTIC POLYESTER, UL 94V-0 CONTACT MATERIAL; COPPER, NICKEL, TIN ALLOY CA-725 CONTACT PLATING: GOLD ON THE MATING AREA, TIN-LEAD

ON THE CONTACT TAILS, NICKEL UNDERPLATE

## 346/396 SERIES CARD EDGE CONNECTOR CONTACT CODE 555,556,558,559,560 DIMENSIONS

YOUR CONNECTION TO QUALITY & SERVICE

**EDAC INC** TORONTO, ONTARIO CANADA

THESE DRAWINGS AND SPECIFICATIONS ARE THE PROPERTY OF EDAC INC.,AND SHALL NOT BE REPRODUCED, OR COPIED OR USED AS THE BASIS FOR THE MANUFACTURE OR SALE OF APPARATUS WITHOUT WRITTEN PERMISSION.