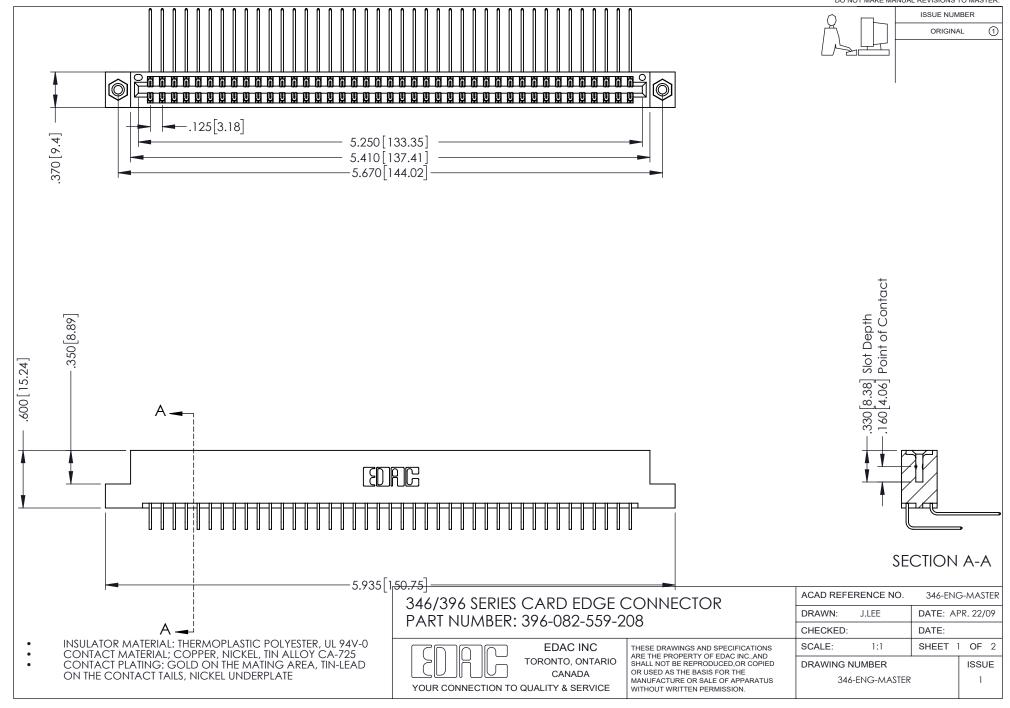

## **Contact Code 556**

INSULATOR MATERIAL: THERMOPLASTIC POLYESTER, UL 94V-0 CONTACT MATERIAL; COPPER, NICKEL, TIN ALLOY CA-725 CONTACT PLATING: GOLD ON THE MATING AREA, TIN-LEAD

ON THE CONTACT TAILS, NICKEL UNDERPLATE

## 346/396 SERIES CARD EDGE CONNECTOR CONTACT CODE 555,556,558,559,560 DIMENSIONS

YOUR CONNECTION TO QUALITY & SERVICE

**EDAC INC** TORONTO, ONTARIO CANADA

THESE DRAWINGS AND SPECIFICATIONS ARE THE PROPERTY OF EDAC INC.,AND SHALL NOT BE REPRODUCED, OR COPIED OR USED AS THE BASIS FOR THE MANUFACTURE OR SALE OF APPARATUS WITHOUT WRITTEN PERMISSION.