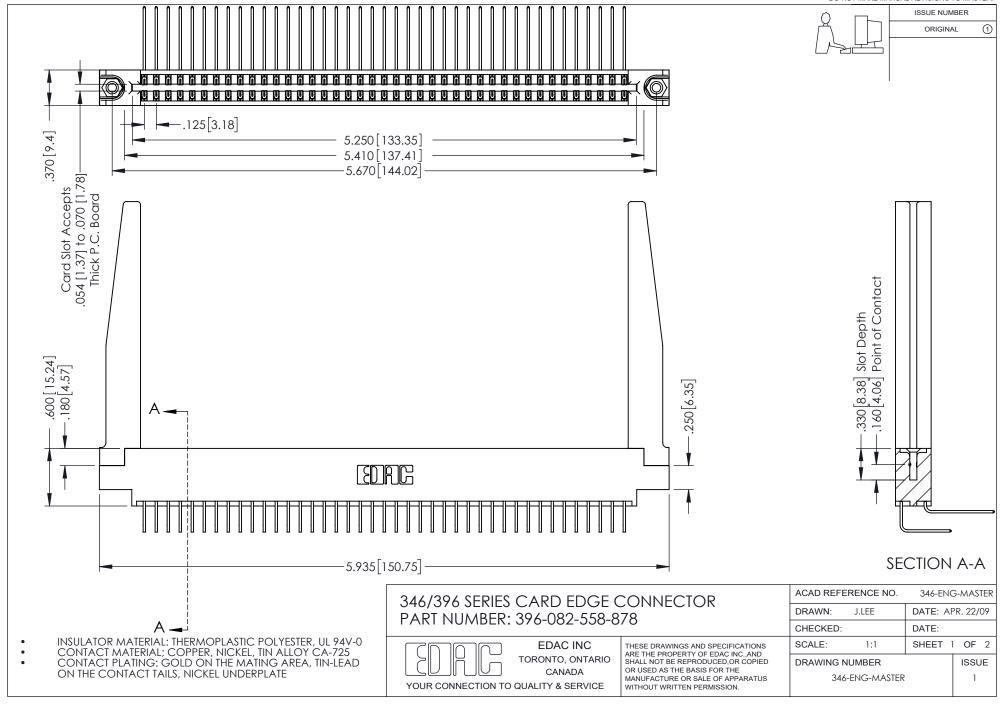

## **Contact Code 556**

INSULATOR MATERIAL: THERMOPLASTIC POLYESTER, UL 94V-0 CONTACT MATERIAL; COPPER, NICKEL, TIN ALLOY CA-725 CONTACT PLATING: GOLD ON THE MATING AREA, TIN-LEAD

ON THE CONTACT TAILS, NICKEL UNDERPLATE

## 346/396 SERIES CARD EDGE CONNECTOR CONTACT CODE 555,556,558,559,560 DIMENSIONS

YOUR CONNECTION TO QUALITY & SERVICE

**EDAC INC** TORONTO, ONTARIO CANADA

THESE DRAWINGS AND SPECIFICATIONS ARE THE PROPERTY OF EDAC INC.,AND SHALL NOT BE REPRODUCED, OR COPIED OR USED AS THE BASIS FOR THE MANUFACTURE OR SALE OF APPARATUS WITHOUT WRITTEN PERMISSION.

|  | ACAD REFERENCE NO. | 346-ENG-MASTER   |
|--|--------------------|------------------|
|  | DRAWN: J.LEE       | DATE: APR. 22/09 |
|  | CHECKED:           | DATE:            |
|  | SCALE: 1:1         | SHEET 2 OF 2     |
|  | DRAWING NUMBER     | ISSUE            |
|  | 346-ENG-MASTER     | 1                |