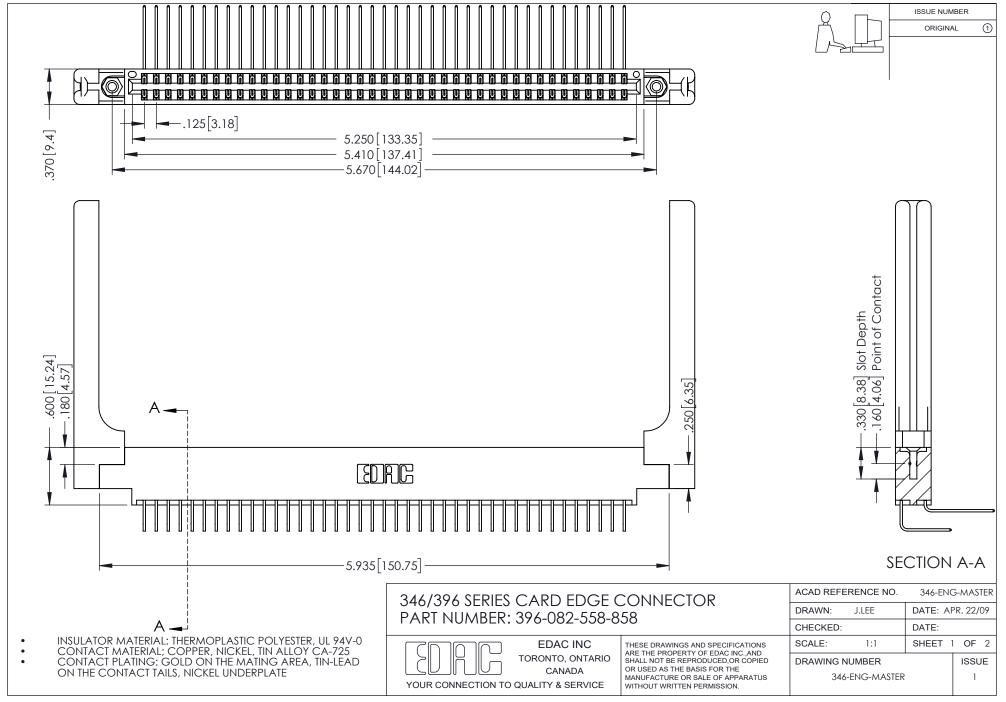

## **Contact Code 556**

INSULATOR MATERIAL: THERMOPLASTIC POLYESTER, UL 94V-0 CONTACT MATERIAL; COPPER, NICKEL, TIN ALLOY CA-725 CONTACT PLATING: GOLD ON THE MATING AREA, TIN-LEAD

ON THE CONTACT TAILS, NICKEL UNDERPLATE

## 346/396 SERIES CARD EDGE CONNECTOR CONTACT CODE 555,556,558,559,560 DIMENSIONS

YOUR CONNECTION TO QUALITY & SERVICE

**EDAC INC** TORONTO, ONTARIO CANADA

THESE DRAWINGS AND SPECIFICATIONS ARE THE PROPERTY OF EDAC INC.,AND SHALL NOT BE REPRODUCED, OR COPIED OR USED AS THE BASIS FOR THE MANUFACTURE OR SALE OF APPARATUS WITHOUT WRITTEN PERMISSION.