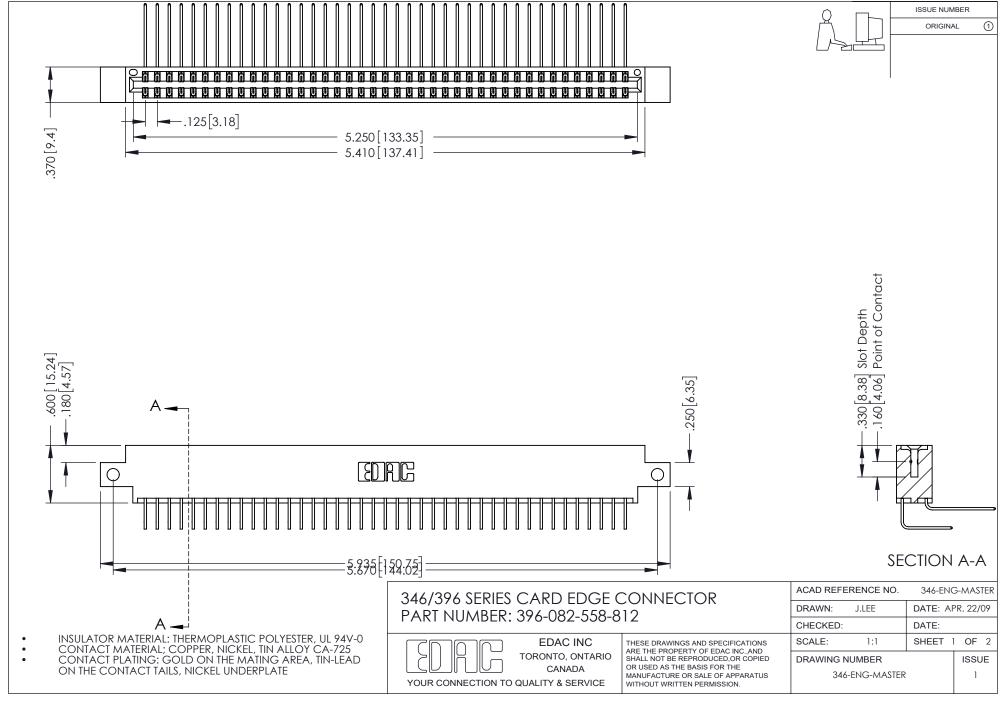

## **Contact Code 556**

INSULATOR MATERIAL: THERMOPLASTIC POLYESTER, UL 94V-0 CONTACT MATERIAL; COPPER, NICKEL, TIN ALLOY CA-725 CONTACT PLATING: GOLD ON THE MATING AREA, TIN-LEAD

ON THE CONTACT TAILS, NICKEL UNDERPLATE

## 346/396 SERIES CARD EDGE CONNECTOR CONTACT CODE 555,556,558,559,560 DIMENSIONS

YOUR CONNECTION TO QUALITY & SERVICE

**EDAC INC** TORONTO, ONTARIO CANADA

THESE DRAWINGS AND SPECIFICATIONS ARE THE PROPERTY OF EDAC INC.,AND SHALL NOT BE REPRODUCED, OR COPIED OR USED AS THE BASIS FOR THE MANUFACTURE OR SALE OF APPARATUS WITHOUT WRITTEN PERMISSION.