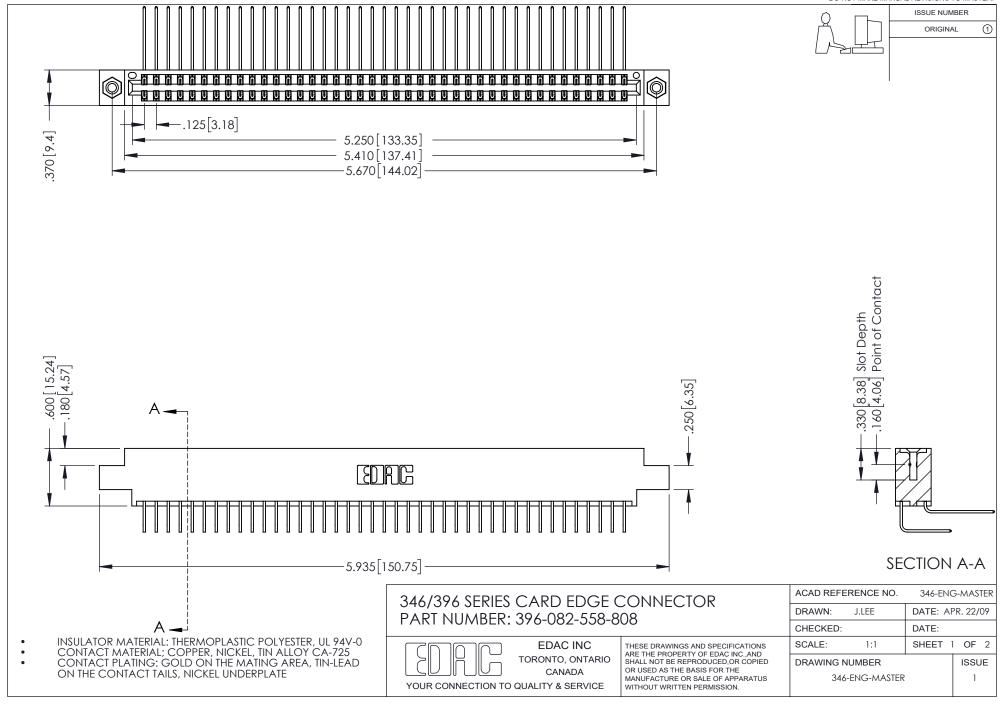

## **Contact Code 556**

INSULATOR MATERIAL: THERMOPLASTIC POLYESTER, UL 94V-0 CONTACT MATERIAL; COPPER, NICKEL, TIN ALLOY CA-725 CONTACT PLATING: GOLD ON THE MATING AREA, TIN-LEAD

ON THE CONTACT TAILS, NICKEL UNDERPLATE

## 346/396 SERIES CARD EDGE CONNECTOR CONTACT CODE 555,556,558,559,560 DIMENSIONS

YOUR CONNECTION TO QUALITY & SERVICE

**EDAC INC** TORONTO, ONTARIO CANADA

THESE DRAWINGS AND SPECIFICATIONS ARE THE PROPERTY OF EDAC INC.,AND SHALL NOT BE REPRODUCED, OR COPIED OR USED AS THE BASIS FOR THE MANUFACTURE OR SALE OF APPARATUS WITHOUT WRITTEN PERMISSION.