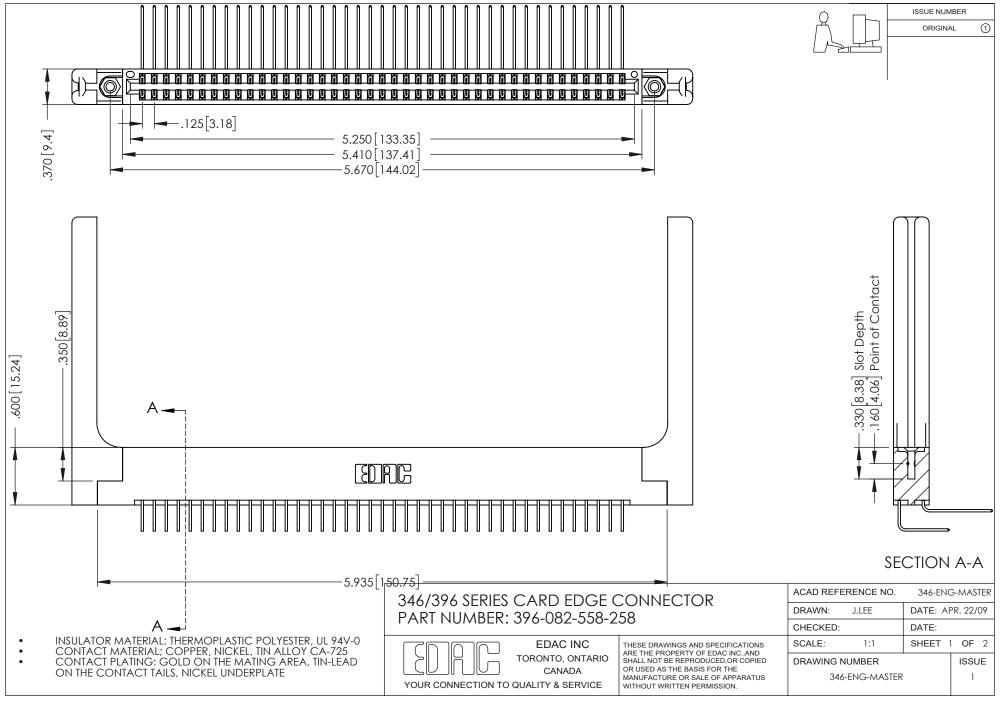

## **Contact Code 556**

INSULATOR MATERIAL: THERMOPLASTIC POLYESTER, UL 94V-0 CONTACT MATERIAL; COPPER, NICKEL, TIN ALLOY CA-725 CONTACT PLATING: GOLD ON THE MATING AREA, TIN-LEAD

ON THE CONTACT TAILS, NICKEL UNDERPLATE

## 346/396 SERIES CARD EDGE CONNECTOR CONTACT CODE 555,556,558,559,560 DIMENSIONS

YOUR CONNECTION TO QUALITY & SERVICE

**EDAC INC** TORONTO, ONTARIO CANADA

THESE DRAWINGS AND SPECIFICATIONS ARE THE PROPERTY OF EDAC INC.,AND SHALL NOT BE REPRODUCED, OR COPIED OR USED AS THE BASIS FOR THE MANUFACTURE OR SALE OF APPARATUS WITHOUT WRITTEN PERMISSION.