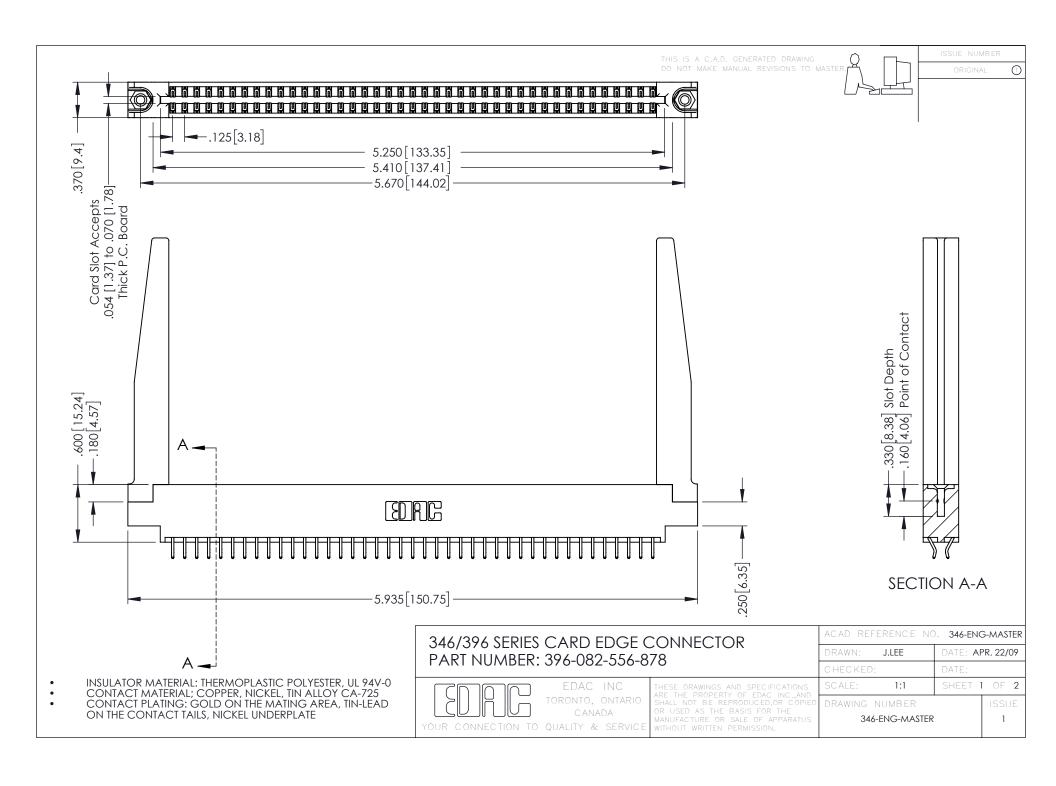

**Contact Code 555** 

**Contact Code 556** 

INSULATOR MATERIAL: THERMOPLASTIC POLYESTER, UL 94V-0 CONTACT MATERIAL; COPPER, NICKEL, TIN ALLOY CA-725

CONTACT PLATING: GOLD ON THE MATING AREA, TIN-LEAD ON THE CONTACT TAILS, NICKEL UNDERPLATE

## 346/396 SERIES CARD EDGE CONNECTOR CONTACT CODE 555,556,558,559,560 DIMENSIONS

YOUR CONNECTION TO QUALITY & SERVICE

|   | ACAD REFERENCE NO. 346-ENG-MASTER |                  |
|---|-----------------------------------|------------------|
|   | DRAWN: J.LEE                      | DATE: APR. 22/09 |
|   | CHECKED:                          | DATE:            |
|   | SCALE: 1:1                        | SHEET 2 OF 2     |
| D | DRAWING NUMBER                    | ISSUE            |